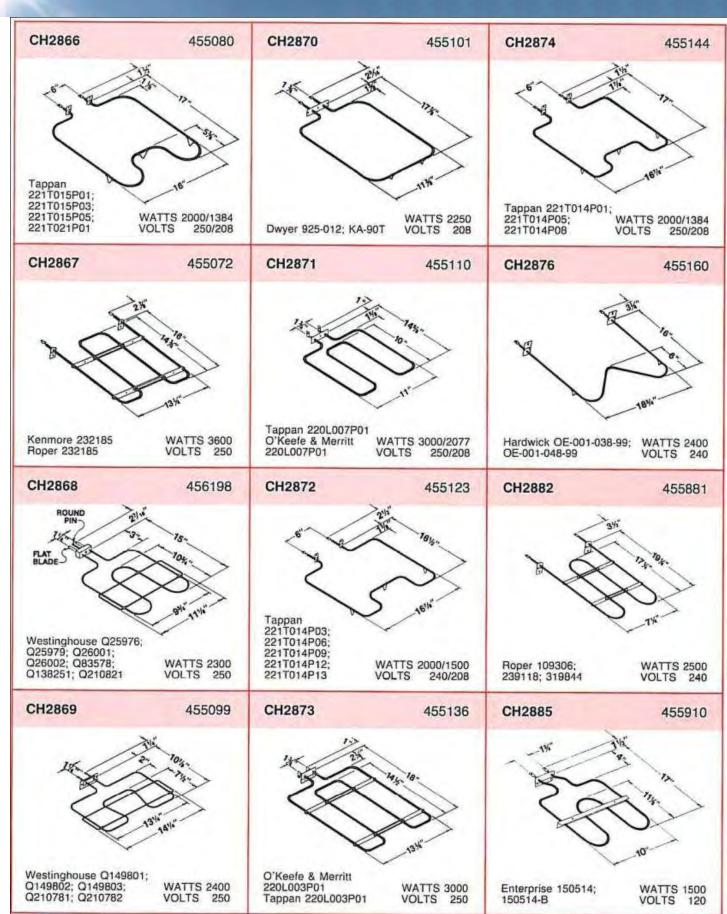

| 1545                    |



































































































































## C

## Water Heater Elements and Accessories



#### **Backer EHP**

4700 John Bragg Highway Murfreesboro, TN 37127 (615) 907-6900 http://www.backerehp.com



#### Screw-Plug Type

#### Type SG with gasket

Type SG elements are used as original equipment by all tank manufacturers. The elements are copper-sheathed, completely tinned to minimize galvanic action in glass-lined, galvanized or stone-lined tanks. Available in both high watt density and low watt density. Type AG-1 gasket is included.



#### Flange Type

#### Type FTG with gasket

Type FTG Water Heater Elements are designed for use with recessed square tank flanges having four mounting holes on 2½" bolt circles. Available in both high watt-density and low watt-density. Typ