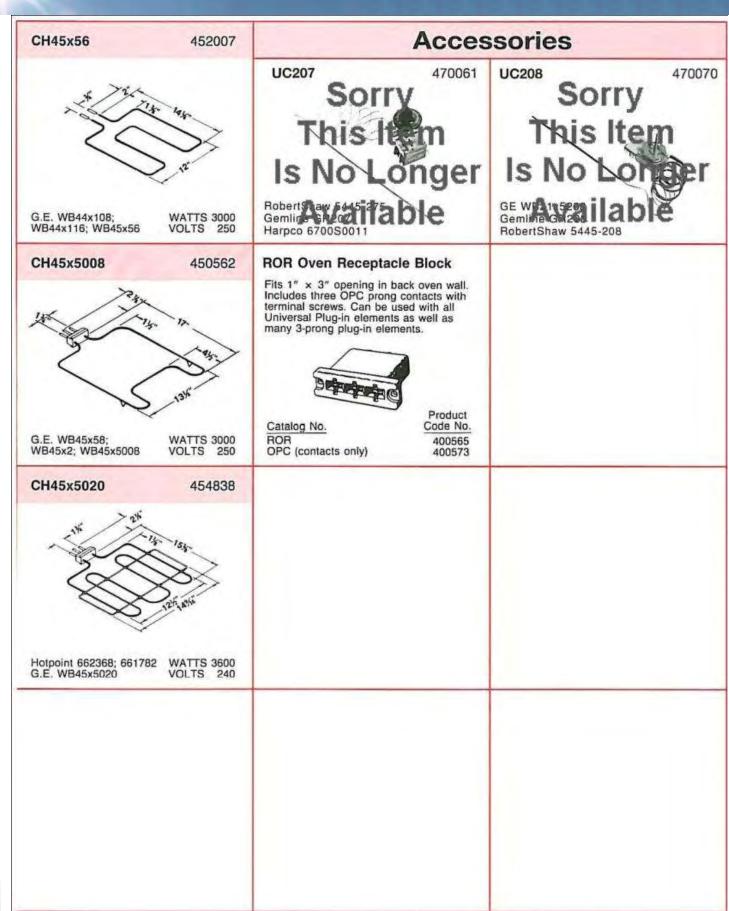

| 1545                    |



































































































































## C

## Water Heater Elements and Accessories



#### **Backer EHP**

4700 John Bragg Highway Murfreesboro, TN 37127 (615) 907-6900 http://www.backerehp.com



#### Screw-Plug Type

#### Type SG with gasket

Type SG elements are used as original equipment by all tank manufacturers. The elements are copper-sheathed, completely tinned to minimize galvanic action in glass-lined, galvanized or stone-lined tanks. Available in both high watt density and low watt density. Type AG-1 gasket is included.



#### Flange Type

#### Type FTG with gasket

Type FTG Water Heater Elements are designed for use with recessed square tank flanges having four mounting holes on 2½" bolt circles. Available in both high watt-density and low watt-density. Type 045934-6 gasket is included and is also available se