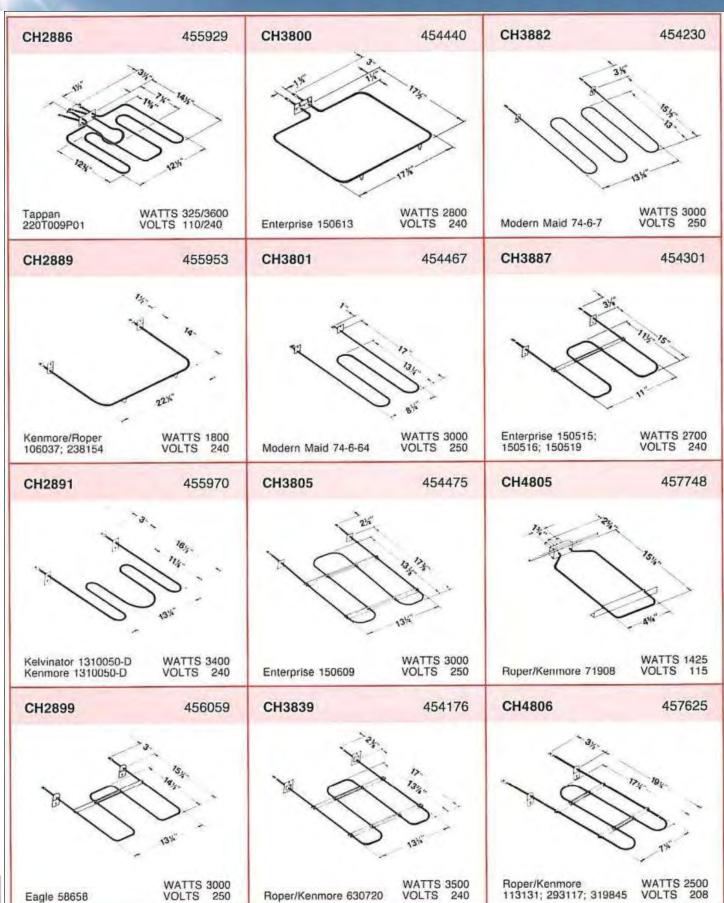

| 1545                    |



































































































































## C

## Water Heater Elements and Accessories



#### **Backer EHP**

4700 John Bragg Highway Murfreesboro, TN 37127 (615) 907-6900 http://www.backerehp.com



#### Screw-Plug Type

#### Type SG with gasket

Type SG elements are used as original equipment by all tank manufacturers. The elements are copper-sheathed, completely tinned to minimize galvanic action in glass-lined, galvanized or stone-lined tanks. Available in both high watt density and low watt density. Type AG-1 gasket is included.



#### Flange Type

#### Type FTG with gasket

Type FTG Water Heater Elements are designed for use with recessed square tank flanges having four mounting holes on 2½" bolt circles. Available in both high watt-density and low watt-density. Type 04