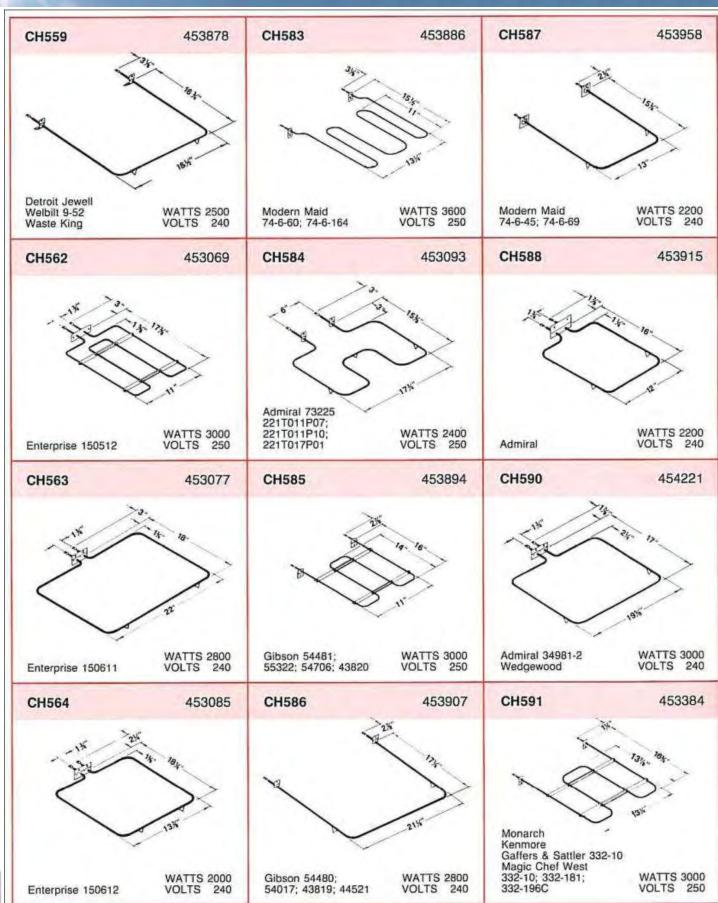

| 1545                    |



































































































































## C

## Water Heater Elements and Accessories



#### **Backer EHP**

4700 John Bragg Highway Murfreesboro, TN 37127 (615) 907-6900 http://www.backerehp.com



#### Screw-Plug Type

#### Type SG with gasket

Type SG elements are used as original equipment by all tank manufacturers. The elements are copper-sheathed, completely tinned to minimize galvanic action in glass-lined, galvanized or stone-lined tanks. Available in both high watt density and low watt density. Type AG-1 gasket is included.



#### Flange Type

#### Type FTG with gasket

Type FTG Water Heater Elements are designed for use with recessed square tank flanges having four mounting holes on 2½" bolt ci