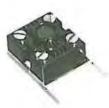

### Infinite Control Switches

### Type UC

Type UC switch kits contain either a 120 or 240 volt switch, mounting adapter parts and an assembly of various dial knob adapters which will adapt to virtually any knob. If not, use kit UC120K or UC240K which includes a knob. Dual voltage or "flasher" type switches cannot be replaced by UC style.

#### Switch Kits

| Volts        | Description                        | Catalog<br>No. | Product<br>Code<br>No. |
|--------------|------------------------------------|----------------|------------------------|
| 120          | Switch, mounting adapter           | UC120          | 470037                 |
| 240          | parts, knob adapters               | UC240          | 470010                 |
| 120          | Switch, mounting adapter           | UC120K         | 470045                 |
| 240          | parts, knob adapters and dial knob | UC240K         | 470029                 |
| Dial knobs ( | available separately)              |                |                        |
| -            | White knob                         | 1-45936        | 470109                 |
| -            | Black knob                         | 2-45936        | 470117                 |