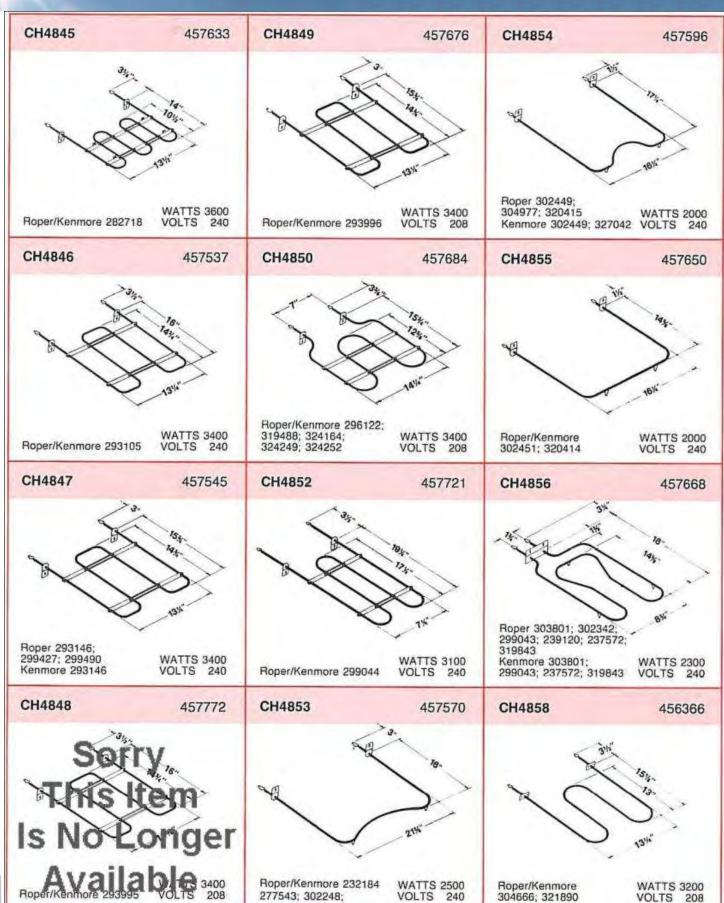

| 1545                    |



































































































































## C

## Water Heater Elements and Accessories



#### **Backer EHP**

4700 John Bragg Highway Murfreesboro, TN 37127 (615) 907-6900 http://www.backerehp.com



#### Screw-Plug Type

#### Type SG with gasket

Type SG elements are used as original equipment by all tank manufacturers. The elements are copper-sheathed, completely tinned to minimize galvanic action in glass-lined, galvanized or stone-lined tanks. Available in both high watt density and low watt density. Type AG-1 gasket is included.



#### Flange Type

#### Type FTG with gasket

Type FTG Water Heater Elements are designed for use with recessed square tank flanges having four mounting holes on 2½" bolt circles. Available in both high watt-density and low watt-density. Type 045934-6 gas