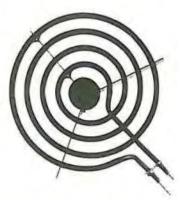

### Economy Plug-In Unit

### Type SP-YA

Economically priced 3 and 4 turn surface elements with "Y" support. Supplied as original equipment on many late model ranges.

| Unit<br>Size | Coil Specifications |       |                               |                | Product Code No. |             |
|--------------|---------------------|-------|-------------------------------|----------------|------------------|-------------|
|              | Volts               | Watts | Description                   | Catalog<br>No. | Boxed            | Bulk<br>Pak |
| Small        | 240                 | 1250  | 3 turn coil,<br>Delta Support | SP12MA         | 403774           | 404101      |
| Large        | 240                 | 2100  | 4 turn coil,<br>Delta Support | SP21MA         | 403782           | 404110      |