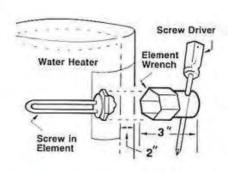

| Catalog<br>No. | Product<br>Code<br>No. |
|---------------------------------------------------------------------------|------------------------------------------------|----------------|------------------------|
| Will automatically cutoff when water temper-<br>ature reaches 19 1 ± 57 - | am<br>@ 120-240<br>V.A.C.<br>2 amos<br>@ 240 8 | HLC<br>HLC     | 411598                 |

#### Thermostats

Type R adjustable thermostats are designed for replacement on all storage-type electric water heaters and may be used with immersion and wrap-around elements.



R5025C



R5135C

This Item Product Code No. 411133 (single-throw)

411141 5785C (double-throw)

#### Socket Wrench

Available in single or dou-ble throw. Both have tem-

perature range of 121 to 170°F

#### For Screw Plug Elements



| Description       | Product<br>Code<br>No. |
|-------------------|------------------------|
| SW1 Socket Wrench | 472008                 |

208, 240, 489 MA.

#### **Combination Unit**

Type AW is a special all-inclusive unit consisting of a type HLC con-trol and R5025C (single-throw) or R5135C (double-throw) thermostat.



| Description                               | s item                       | Product<br>Code<br>No.     |
|-------------------------------------------|------------------------------|----------------------------|
| clude AC corin ad<br>ther H5029C (swigte  | AW 0.5 /L<br>/ein le in w    | <b>er</b> <sup>13753</sup> |
| ow) or R5135C<br>puble-throw) thermostat. | AW-7135/HLC<br>(double thup) | 413770                     |



#### Water Heater Controls New Styles

####