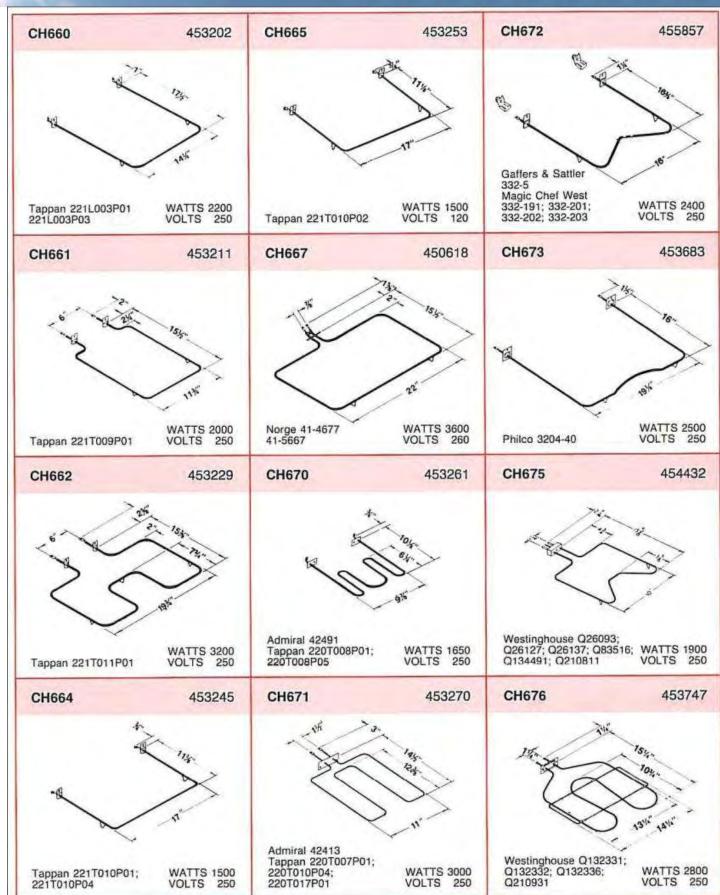

| 1545                    |



































































































































## C

## Water Heater Elements and Accessories



#### **Backer EHP**

4700 John Bragg Highway Murfreesboro, TN 37127 (615) 907-6900 http://www.backerehp.com



#### Screw-Plug Type

#### Type SG with gasket

Type SG elements are used as original equipment by all tank manufacturers. The elements are copper-sheathed, completely tinned to minimize galvanic action in glass-lined, galvanized or stone-lined tanks. Available in both high watt density and low watt density. Type AG-1 gasket is included.



#### Flange Type

#### Type FTG with gasket

Type FTG Water Heater Elements are designed for use with recessed square tank flanges having four mounting holes on 2½" bolt circles. Available in