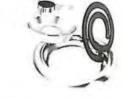

### Adapt-O-Matic Line

### Type MP-U

Elements may be used as direct plug-in style or hard wired with the use of our AK Adapt-O-Kit.

This complete unit includes an Adapt-O-Matic element, coil support with enameled medallion, spilltrapping drip pan, chrome-plated trim ring and Adapt-O-Kit.

### Adapt-O-Matic Elements

| Unit<br>Size | Coll Spe   | cifications  |                                       | 1000           | Product |
|--------------|------------|--------------|---------------------------------------|----------------|---------|
|              | Volts      | Watts        | Description                           | Catalog<br>No. | No.     |
| Small        | 240<br>208 | 1500<br>1125 | 4 turn<br>(Adapt-O-Matic              | MP15U          | 403512  |
| Large        | 240<br>208 | 2100<br>1575 | element and<br>Adapt-0-Kit)<br>5 turn | MP21U          | 403520  |

### Complete Adapt-O-Matic Assembly

| and.         | Coil Spe   | cifications  |                                                         | 1              | Product     |
|--------------|------------|--------------|---------------------------------------------------------|----------------|-------------|
| Unit<br>Size | Volts      | Watts        | Description                                             | Catalog<br>No. | Code<br>No. |
| Small        | 240<br>208 | 1500<br>1125 | 4 turn<br>(Adapt-O-Matic<br>Element,                    | MP15U-R6R      | 403580      |
| Large        | 240<br>208 | 2100<br>1575 | Adapt-O-Kit,<br>Ring Adapter and<br>Drip Pan)<br>5 turn | MP21U-R9R      | 403598      |