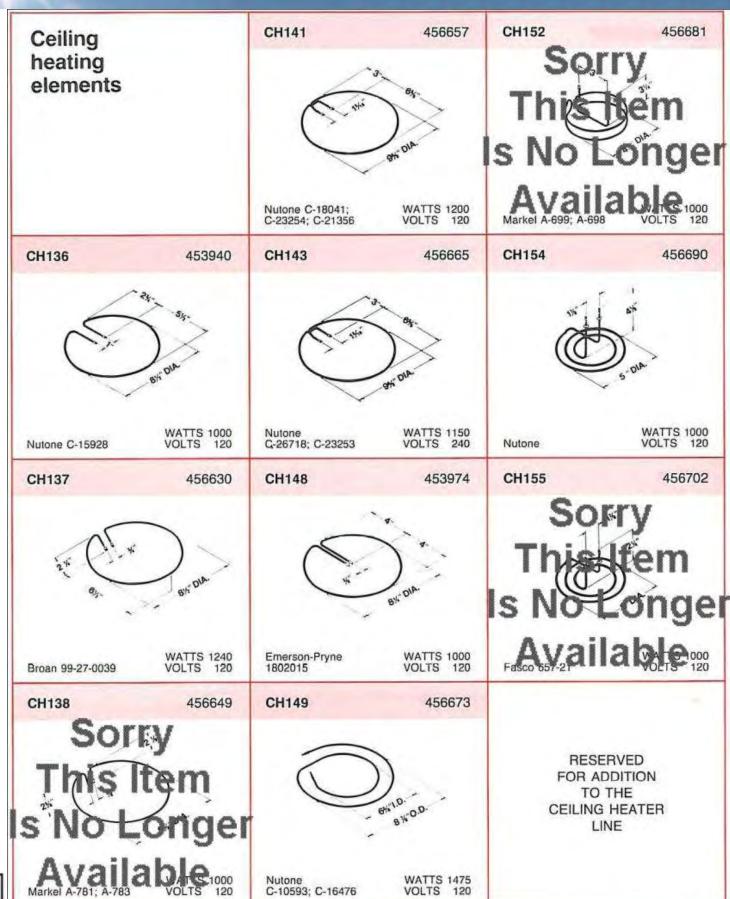

|                                                             | (double        | -throw)                |

#### **Combination Units**







59T/66T3M

| Description                                          | Catalog No.                  | Product<br>Code<br>No. |
|------------------------------------------------------|------------------------------|------------------------|
| Includes high limit control and either 59T4000 (sin- | 59T/66T3M2<br>(single-throw) | 413841                 |
| gle throw) or 59T4100<br>(double throw) thermostat.  | 59T/66T3M<br>(double-throw)  | 413884                 |





#### **Backer EHP**

4700 John Bragg Highway Murfreesboro, TN 37127 (615) 907-6900 http://www.backerehp.com













## E

## Appliance Parts Cross Reference Catalog



#### **Backer EHP**

4700 John Bragg Highway Murfreesboro, TN 37127 (615) 907-6900 http://www.backerehp.com



#### Cross Reference Range Elements



#### **Backer EHP**

4700 John Bragg Highway Murfreesboro, TN 37127 (615) 907-6900 http://www.backerehp.com



## Cross Reference Range Elements

| Chromalox<br>MP15U                                                                                                               | Chromalox<br>MP21U                                                                          | Chromalox<br>MP26U                                                        |
|----------------------------------------------------------------------------------------------------------------------------------|---------