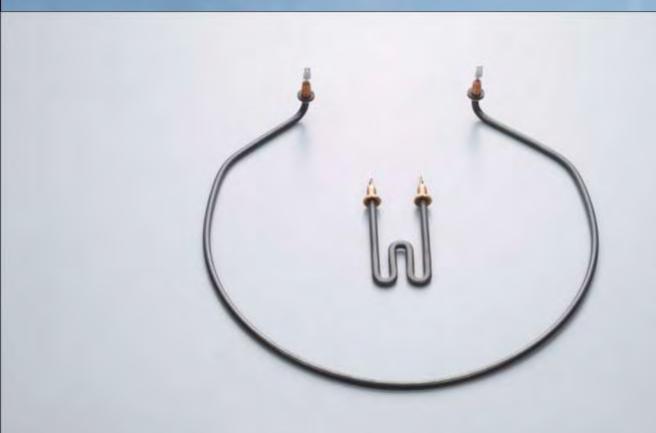

|
| _                | LS1403                     | 4000               | LS1403                           |
| -                | LS1453                     | 4500               | LS1453                           |
| -                | LS2503                     | 5000               | LS2503                           |
| -                | LS2553                     | 5500               | LS2553                           |
| _                | LS2603                     | 6000               | LS2603                           |
| 1                | 20 Volts - Hig             | gh Watt Den        | sity                             |
| _                | LS1163                     | 1650               | LS1163                           |

### Cross Reference Special Purpose Elements



### **Backer EHP**

4700 John Bragg Highway Murfreesboro, TN 37127 (615) 907-6900 http://www.backerehp.com



# **Cross Reference**Special Purpose Elements

PCN

| OEM<br>Part No   | Туре               | Revised Part No.                        | Replacement<br>Cat. No