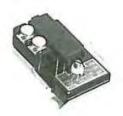

### Infinite Control Switches

### Type UC

Type UC switch kits contain either a 120 or 240 volt switch, mounting adapter parts and an assembly of various dial knob adapters which will adapt to virtually any knob. If not, use kit UC120K or UC240K which includes a knob. Dual voltage or "flasher" type switches cannot be replaced by UC style.

#### Switch Kits

| Volts        | Description                        | Catalog<br>No. | Product<br>Code<br>No. |
|--------------|------------------------------------|----------------|------------------------|
| 120          | Switch, mounting adapter           | UC120          | 470037                 |
| 240          | parts, knob adapters               | UC240          | 470010                 |
| 120          | Switch, mounting adapter           | UC120K         | 470045                 |
| 240          | parts, knob adapters and dial knob | UC240K         | 470029                 |
| Dial knobs ( | available separately)              |                |                        |
| -            | White knob                         | 1-45936        | 470109                 |
| -            | Black knob                         | 2-45936        | 470117                 |