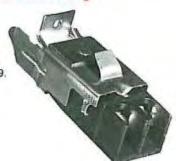

### **Terminal Block Assembly**

### Type GMP

Terminal block required when using Chromalox MP units as a replacement for 30X218, 30X219.

| Cat. No. | Product Code No. |
|----------|------------------|
| GMP      | 404339           |