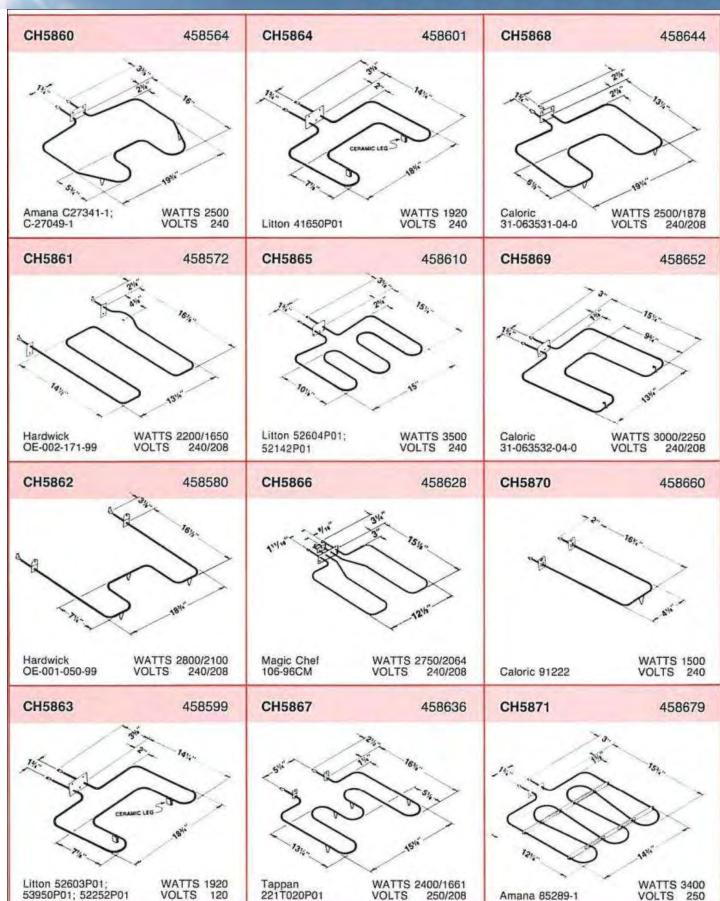

| 1545                    |



































































































































## C

## Water Heater Elements and Accessories



#### **Backer EHP**

4700 John Bragg Highway Murfreesboro, TN 37127 (615) 907-6900 http://www.backerehp.com



#### Screw-Plug Type

#### Type SG with gasket

Type SG elements are used as original equipment by all tank manufacturers. The elements are copper-sheathed, completely tinned to minimize galvanic action in glass-lined, galvanized or stone-lined tanks. Available in both high watt density and low watt density. Type AG-1 gasket is included.



#### Flange Type

#### Type FTG with gasket

Type FTG Water Heater Elements are designed for use with recessed square tank flanges having four mounting holes on 2½" bolt circles. Available in both high watt-density and low watt-density. Type 045934-6 gasket is included and is a