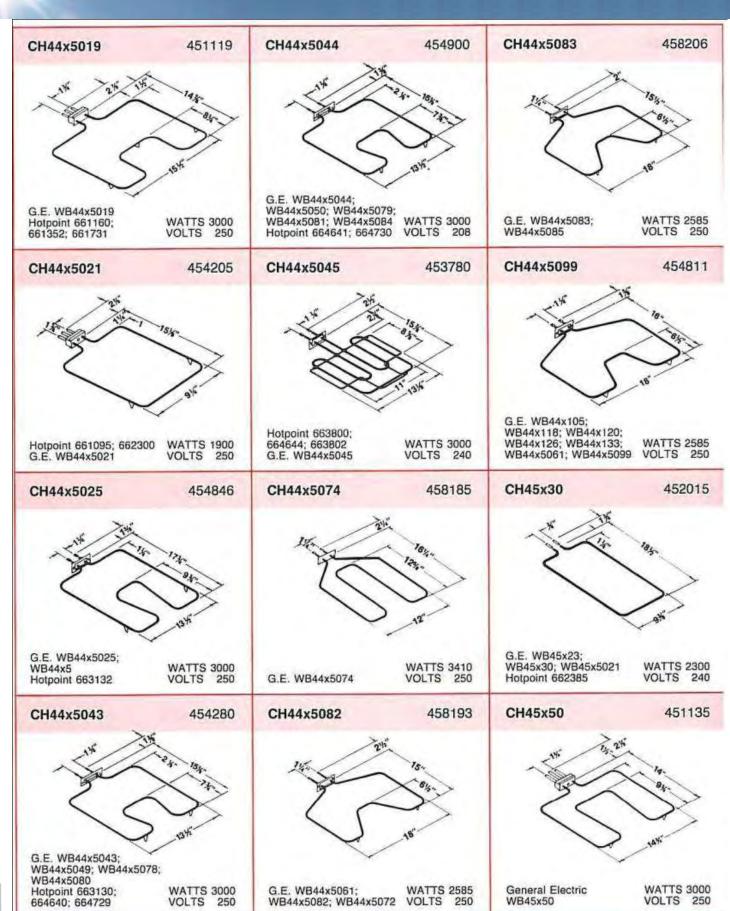

| 1545                    |



































































































































## C

## Water Heater Elements and Accessories



#### **Backer EHP**

4700 John Bragg Highway Murfreesboro, TN 37127 (615) 907-6900 http://www.backerehp.com



#### Screw-Plug Type

#### Type SG with gasket

Type SG elements are used as original equipment by all tank manufacturers. The elements are copper-sheathed, completely tinned to minimize galvanic action in glass-lined, galvanized or stone-lined tanks. Available in both high watt density and low watt density. Type AG-1 gasket is included.



#### Flange Type

#### Type FTG with gasket

Type FTG Water Heater Elements are designed for use with recessed square tank flanges having four mounting holes on 2½" bolt circles. Available in both high watt-density and low watt-density. Type 045934-6 gasket is included and is also available