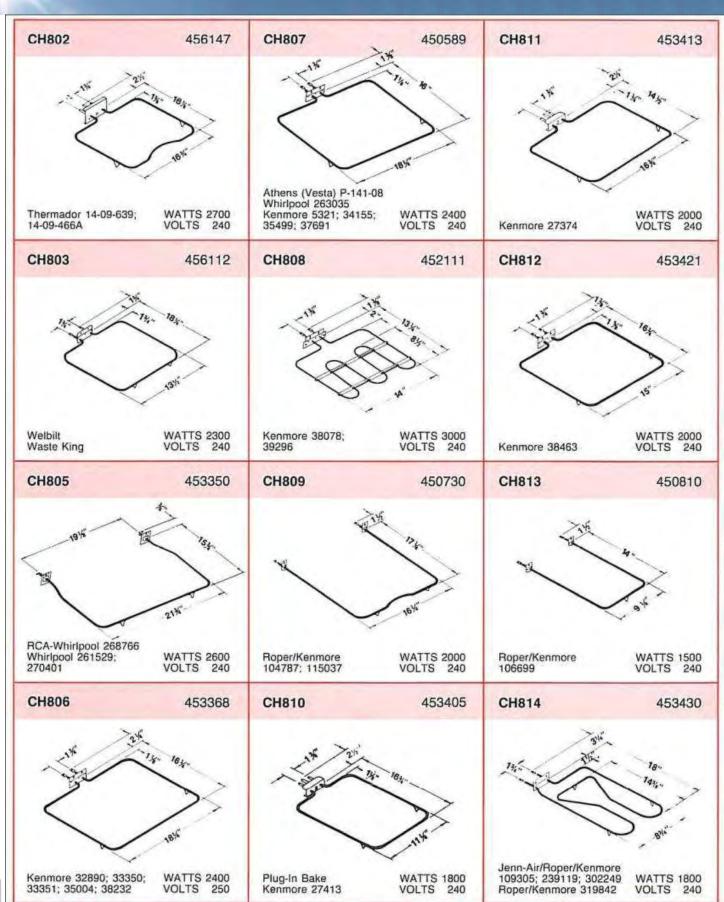

| 1545                    |



































































































































## C

## Water Heater Elements and Accessories



#### **Backer EHP**

4700 John Bragg Highway Murfreesboro, TN 37127 (615) 907-6900 http://www.backerehp.com



#### Screw-Plug Type

#### Type SG with gasket

Type SG elements are used as original equipment by all tank manufacturers. The elements are copper-sheathed, completely tinned to minimize galvanic action in glass-lined, galvanized or stone-lined tanks. Available in both high watt density and low watt density. Type AG-1 gasket is included.



#### Flange Type

#### Type FTG with gasket

Type FTG Water Heater Elements are designed for use with recessed square tank flanges having four mounting holes on 2½" bolt circles. Available in both high watt-d