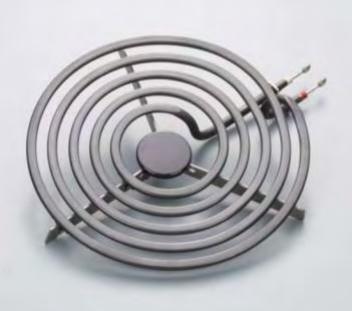

### GE Style Plug-In Surface Elements

### GE Style Plug-In

The small GE style range surface element has a 5-turn configuration while the large unit has 6-turns. All units are individually packaged in an attractive clear polyethelene bag or bulk packaging.