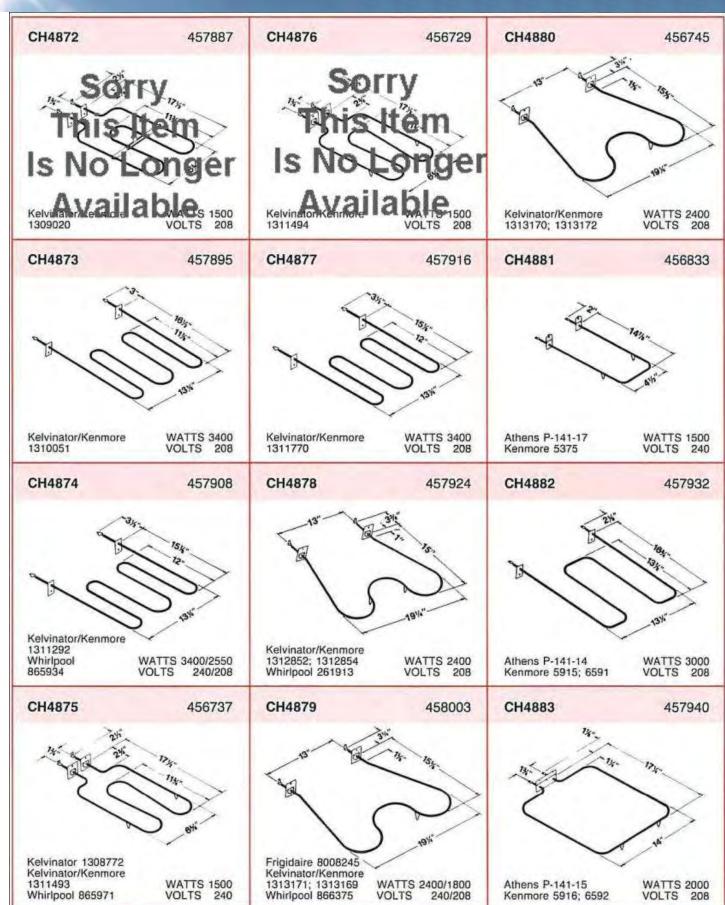

| 1545                    |



































































































































## C

## Water Heater Elements and Accessories



#### **Backer EHP**

4700 John Bragg Highway Murfreesboro, TN 37127 (615) 907-6900 http://www.backerehp.com



#### Screw-Plug Type

#### Type SG with gasket

Type SG elements are used as original equipment by all tank manufacturers. The elements are copper-sheathed, completely tinned to minimize galvanic action in glass-lined, galvanized or stone-lined tanks. Available in both high watt density and low watt density. Type AG-1 gasket is included.



#### Flange Type

#### Type FTG with gasket

Type FTG Water Heater Elements are designed for use with recessed square tank flanges having four mounting holes on 2½" bolt circles. Available in both high watt-density and low watt-density. Type 045934-6 gasket is i