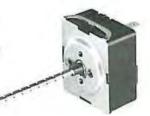

### Type UCP

These infinite replacement kits provide replacement for infinite and 3, 5, 7 heat switches. Features push to turn operation. Knob turns in either direction. Includes mounting and dial knob adapters.