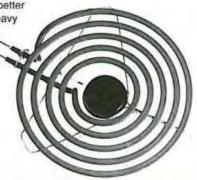

### Deluxe Plug-In Unit

### Type MP-MA

This unit is identical to, and replaces original equipment supplied by many range manufacturers.

### Type MP-YA

4 and 5 turn elements with "Y" support. Supplied as original equipment on many late model ranges.

| Unit<br>Size | Coil Specifications |              |                               |                | Product Code No. |             |
|--------------|---------------------|--------------|-------------------------------|----------------|------------------|-------------|
|              | Volts               | Watts        | Description                   | Catalog<br>No. | Boxed            | Bulk<br>Pak |
| Small        | 240<br>208          | 1500<br>1125 | 4 turn coil,<br>Delta Support | MP15MA         | 404777           | 404195      |
| 1105         | Large 240 2600      | 5 turn coil, | MP21MA                        | 404785         | 404208           |             |
| Large        |                     | 2600<br>1950 | Delta Support                 | MP26MA         | 404793           | 404216      |