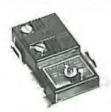

### Infinite Control Switches

### Type UCP

These infinite replacement kits provide replacement for infinite and 3, 5, 7 heat switches. Features push to turn operation. Knob turns in either direction. Includes mounting and dial knob adapters.

### Switch Kits

| Volts | Description              | Catalog<br>No. | Product<br>Code<br>No. |
|-------|--------------------------|----------------|------------------------|
| 120   | Switch, mounting adapter | UCP120         | 470133                 |
| 240   | parts, knob adapters     | UCP240         | 470125                 |