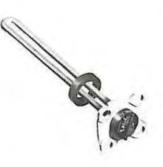

Water Heater Elements and Accessories



#### **Backer EHP**

4700 John Bragg Highway Murfreesboro, TN 37127 (615) 907-6900 http://www.backerehp.com



#### Screw-Plug Type

#### Type SG with gasket

Type SG elements are used as original equipment by all tank manufacturers. The elements are copper-sheathed, completely tinned to minimize galvanic action in glass-lined, galvanized or stone-lined tanks. Available in both high watt density and low watt density. Type AG-1 gasket is included.



#### Flange Type

#### Type FTG with gasket

Type FTG Water Heater Elements are designed for use with recessed square tank flanges having four mounting holes on 2½" bolt circles. Available in both high watt-density and low watt-density. Type 045934-6 gasket is included and is also available separately.



|                                        |                                      | 400                                                      | Length                                                                                              | Prot                                           | luct Code                                      | No.                                            |
|----------------------------------------|--------------------------------------|----------------------------------------------------------|-----------------------------------------------------------------------------------------------------|------------------------------------------------|------------------------------------------------|------------------------------------------------|
| Volts Watt