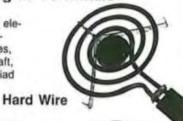

### Single Coil Hard Wired

Type S-MD M-MD

Hard wired elements used on most ranges prior to 1961 and newer special applications.

Type SM-MD

Top range elements with wires permanently attached by high temperature heat shrink sleeve.

Single Coil Elements

Leadwire Attached