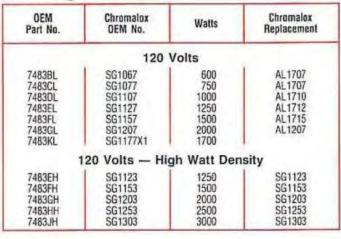

|

#### Type SG - 1" Screw Plug

| DEM      | Chromalox | Watts | Chromalox   |
|----------|-----------|-------|-------------|
| Part No. | OEM No.   |       | Replacement |
|          | RHE       | EEM   |             |
|          | 240       | Volts | 100         |
| 7485BL   | SG1067    | 600   | AH1707      |
| 7485CL   | SG1077    | 750   | AH1707      |
| 7485DL   | SG1107    | 1000  | AH1710      |
| 7485EL   | SG1127    | 1250  | AH1712      |
| 7485FL   | SG1157    | 1500  | AH1715      |
| 7485GL   | SG1207    | 2000  | AH1720      |
| 7485HL   | SG2257    | 2500  | AH2725      |
| 7485JL   | SG2307    | 3000  | AH2730      |
| 7485KL   | SG2357X1  | 3500  | SG2357X1    |
| 7485LL   | SG2407X1  | 4000  | SG2407X1    |
| 7485ML   | SG2457    | 4500  | AH2745      |





# Cross Reference Water Heater Elements

### Type SG - 1" Screw Plug (continued)

| Chromalox<br>OEM No.                                                                                                   | Watts                                                                                               | Chromalox<br>Replacement                                                                                                                                      |
|------------------------------------------------------------------------------------------------------------------------|-----------------------------------------------------------------------------------------------------|---------------------------------------------------------------------------------------------------------