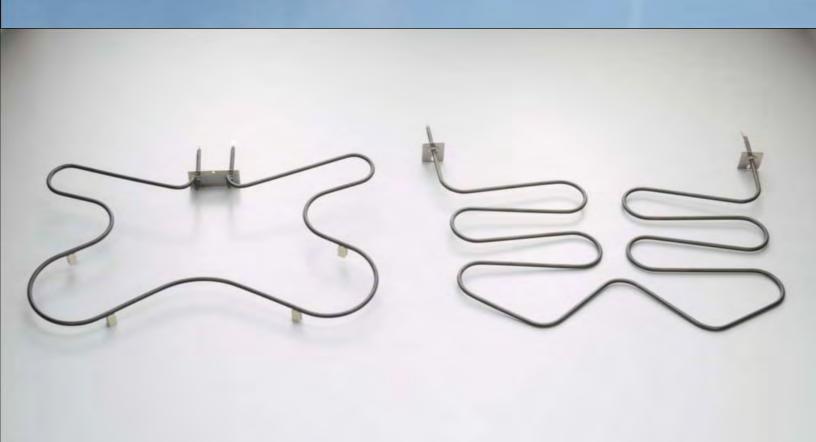

or Delta support | NP4            | 401955              |
|           | For "Y" Support   | EP4            | 401963              |
|           | For TK monotube   | TK-M           | 460402              |

| Size           | Description                                     | PCN    |
|----------------|-------------------------------------------------|--------|
| 20%"×22%"×5½"  | 10 Pack Master Carton for oven elements         | 492050 |
| 21¾"×19¾"×1¾"  | Individual Pack for large oven elements         | 492017 |
| 21¾"×13¼"×1¾"  | Individual Pack for small oven elements         | 492041 |
| 10%"×10%"×11%" | Individual Pack for large size surface elements | 492025 |
| 9"×9"×113/16"  | Individual Pack for small surface elements      | 492033 |



# B

# Bake & Broil Elements and Accessories



### **Backer EHP**

4700 John Bragg Highway Murfreesboro, TN 37127 (615) 907-6900 http://www.backerehp.com



| ROP-N                | 400477