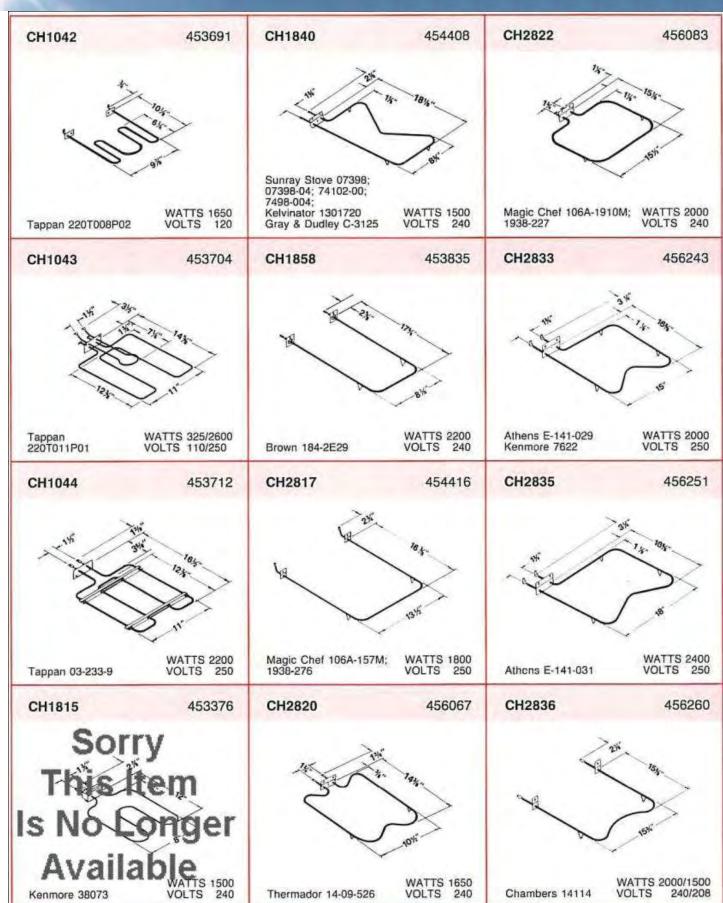

| 1545                    |



































































































































## C

## Water Heater Elements and Accessories



#### **Backer EHP**

4700 John Bragg Highway Murfreesboro, TN 37127 (615) 907-6900 http://www.backerehp.com



#### Screw-Plug Type

#### Type SG with gasket

Type SG elements are used as original equipment by all tank manufacturers. The elements are copper-sheathed, completely tinned to minimize galvanic action in glass-lined, galvanized or stone-lined tanks. Available in both high watt density and low watt density. Type AG-1 gasket is included.



#### Flange Type

#### Type FTG with gasket

Type FTG Water Heater Elements are designed for use with recessed square tank flanges having four mounting holes on 2½" bolt circles. Available in both high watt-density and low watt-de