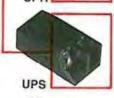

# Universal Plug-In Block and Bracket Assembly

Quick-connect version (UPR) for single coil plug-in range surface elements used as original equipment by: KELVINATOR — WHIRLPOOL — CHAMBERS — COLUMBUS STOVE — KENMORE — HARD-WICK STOVE — PREWAY — PHILLIPS AND BUTTORFF — NUTONE — PEERLESS — ROYAL CHEF and others. Screw-type version (UPS) used as original equipment by MAGIC CHEF.

### Complete Assembly

| Type of<br>Connection | Catalog No. | Product<br>Code No. |
|-----------------------|-------------|---------------------|
| Quick                 | UPR         | 403408              |
| Screw                 | UPS         | 403416              |