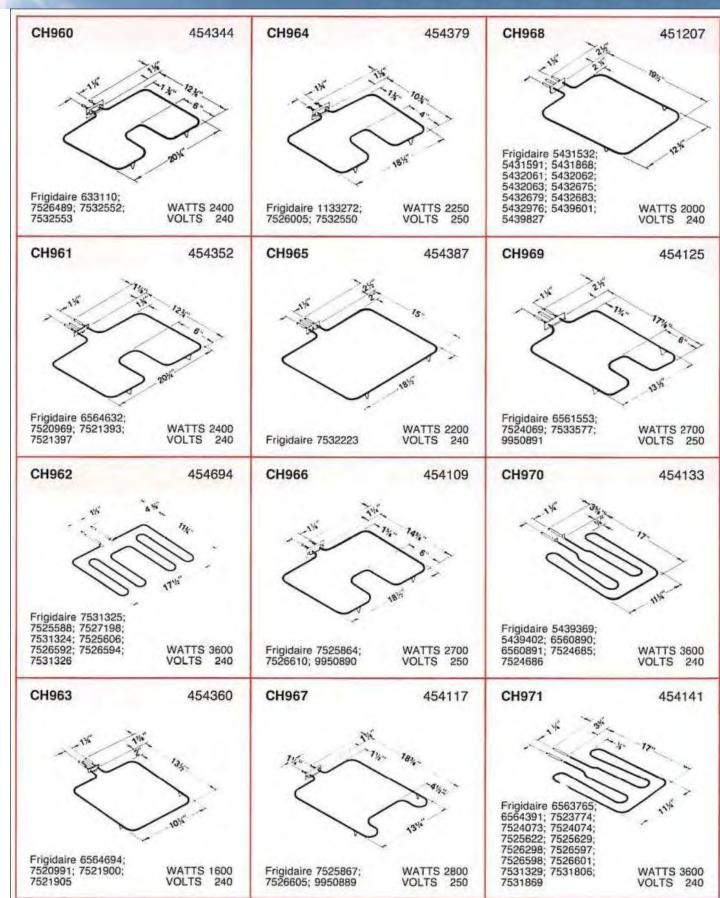

| 1545                    |



































































































































## C

## Water Heater Elements and Accessories



#### **Backer EHP**

4700 John Bragg Highway Murfreesboro, TN 37127 (615) 907-6900 http://www.backerehp.com



#### Screw-Plug Type

#### Type SG with gasket

Type SG elements are used as original equipment by all tank manufacturers. The elements are copper-sheathed, completely tinned to minimize galvanic action in glass-lined, galvanized or stone-lined tanks. Available in both high watt density and low watt density. Type AG-1 gasket is included.



#### Flange Type

#### Type FTG with gasket

Type FTG Water Heater Elements are designed for use with recessed square tank flanges having four mounting holes on 2½" bolt circles. Available in both high watt-density a