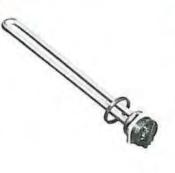

| 1545                    |



































































































































## C

## Water Heater Elements and Accessories



#### **Backer EHP**

4700 John Bragg Highway Murfreesboro, TN 37127 (615) 907-6900 http://www.backerehp.com



#### Screw-Plug Type

#### Type SG with gasket

Type SG elements are used as original equipment by all tank manufacturers. The elements are copper-sheathed, completely tinned to minimize galvanic action in glass-lined, galvanized or stone-lined tanks. Available in both high watt density and low watt density. Type AG-1 gasket is included.



#### Flange Type

#### Type FTG with gasket

Type FTG Water Heater Elements are designed for use with recessed square tank flanges having four mounting holes on 2½" bolt circles. Available in both high watt-density and low watt-density. Type 045934-6 gasket is included and is also available separately.



|                                        |                                      | 400                                                      | Length                                                                                              | Prot                                           | luct Code                                      | No.                                            |
|----------------------------------------|--------------------------------------|--------------------