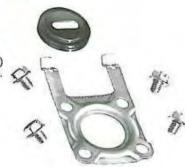

### Older Style Plug-Ins (prior to 1961)

### Type MP-M MCP-M

These replacement elements are the exact ones used as original equipment on ranges built prior to 1961.

Terminal Blocks. See Page A-9.

Detailed view showing special "toggle" ground bracket.