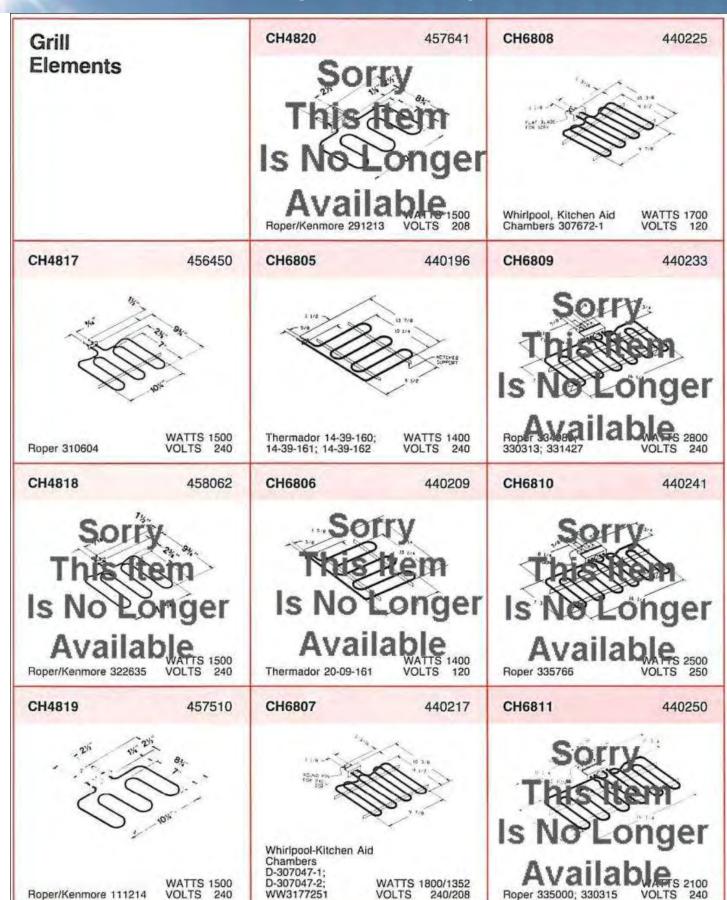

|                                                             | (double        | -throw)                |

#### **Combination Units**







59T/66T3M

| Description                                          | Catalog No.                  | Product<br>Code<br>No. |
|------------------------------------------------------|------------------------------|------------------------|
| Includes high limit control and either 59T4000 (sin- | 59T/66T3M2<br>(single-throw) | 413841                 |
| gle throw) or 59T4100<br>(double throw) thermostat.  | 59T/66T3M<br>(double-throw)  | 413884                 |





#### **Backer EHP**

4700 John Bragg Highway Murfreesboro, TN 37127 (615) 907-6900 http://www.backerehp.com













## E

## Appliance Parts Cross Reference Catalog



#### **Backer EHP**

4700 John Bragg Highway Murfreesboro, TN 37127 (615) 907-6900 http://www.backerehp.com



#### Cross Reference Range Elements



#### **Backer EHP**

4700 John Bragg Highway Murfreesboro, TN 37127 (615) 907-6900 http://www.backerehp.com



## Cross Reference Range Elements

| Chromalox<br>MP15U                                                                                                               | Chromalox<br>MP21U                                                                          | Chromalox<br>MP26U                                                        |
|----------------------------------------------------------------------------------------------------------------------------------|-------------