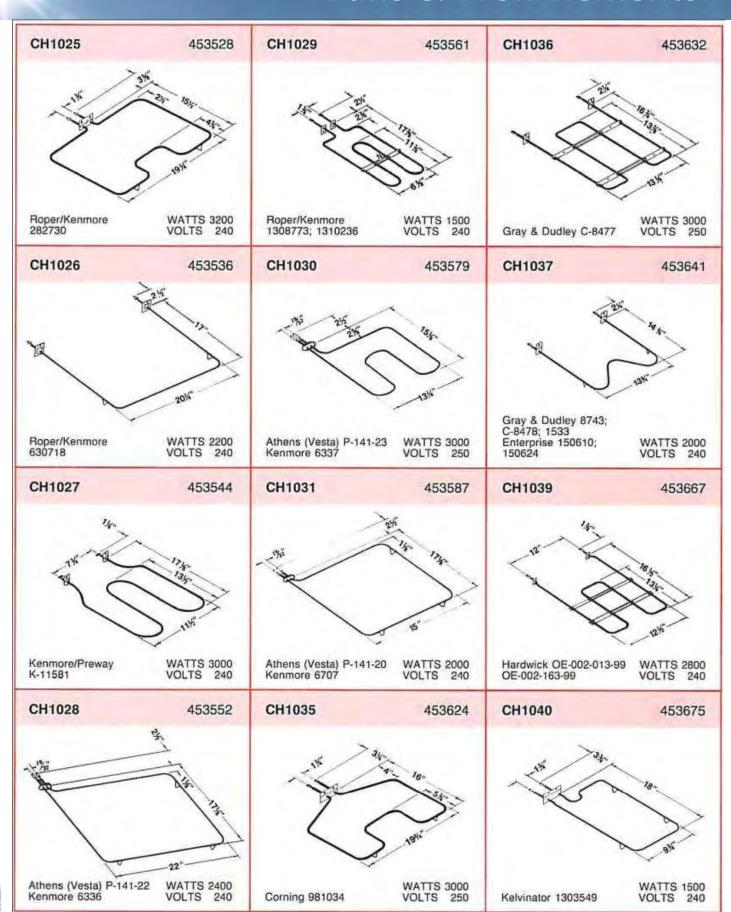

| 1545                    |



































































































































## C

## Water Heater Elements and Accessories



#### **Backer EHP**

4700 John Bragg Highway Murfreesboro, TN 37127 (615) 907-6900 http://www.backerehp.com



#### Screw-Plug Type

#### Type SG with gasket

Type SG elements are used as original equipment by all tank manufacturers. The elements are copper-sheathed, completely tinned to minimize galvanic action in glass-lined, galvanized or stone-lined tanks. Available in both high watt density and low watt density. Type AG-1 gasket is included.



#### Flange Type

#### Type FTG with gasket

Type FTG Water Heater Elements are designed for use with recessed square tank flanges having four mounting holes on 2½" bolt circles. Available in both high watt-density and low wat