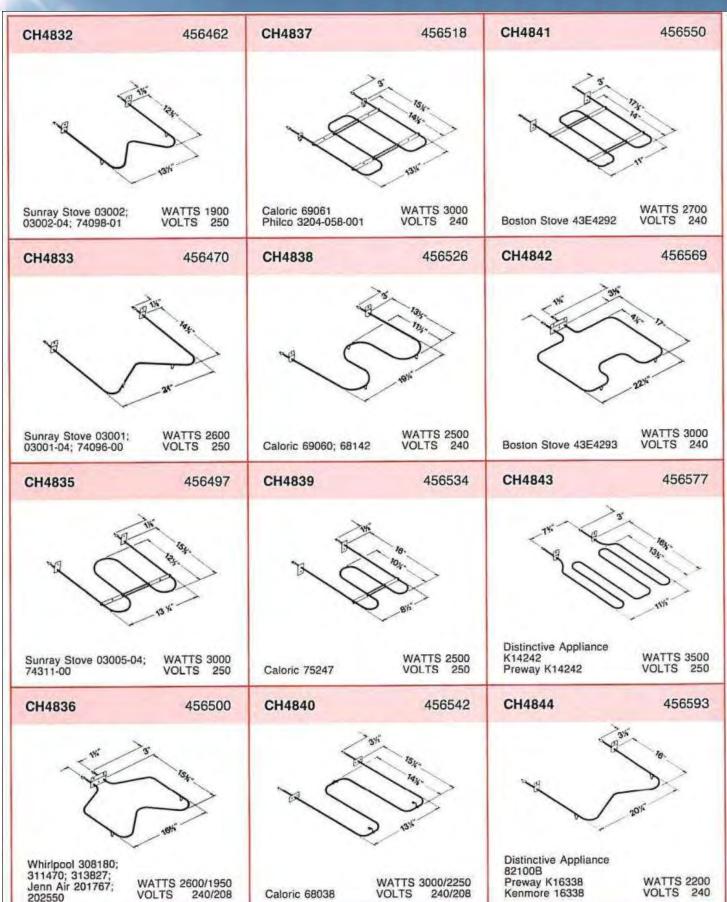

| 1545                    |



































































































































## C

## Water Heater Elements and Accessories



#### **Backer EHP**

4700 John Bragg Highway Murfreesboro, TN 37127 (615) 907-6900 http://www.backerehp.com



#### Screw-Plug Type

#### Type SG with gasket

Type SG elements are used as original equipment by all tank manufacturers. The elements are copper-sheathed, completely tinned to minimize galvanic action in glass-lined, galvanized or stone-lined tanks. Available in both high watt density and low watt density. Type AG-1 gasket is included.



#### Flange Type

#### Type FTG with gasket

Type FTG Water Heater Elements are designed for use with recessed square tank flanges having four mounting holes on 2½" bolt circles. Available in both high watt-density and low watt-density. Type 045934-6