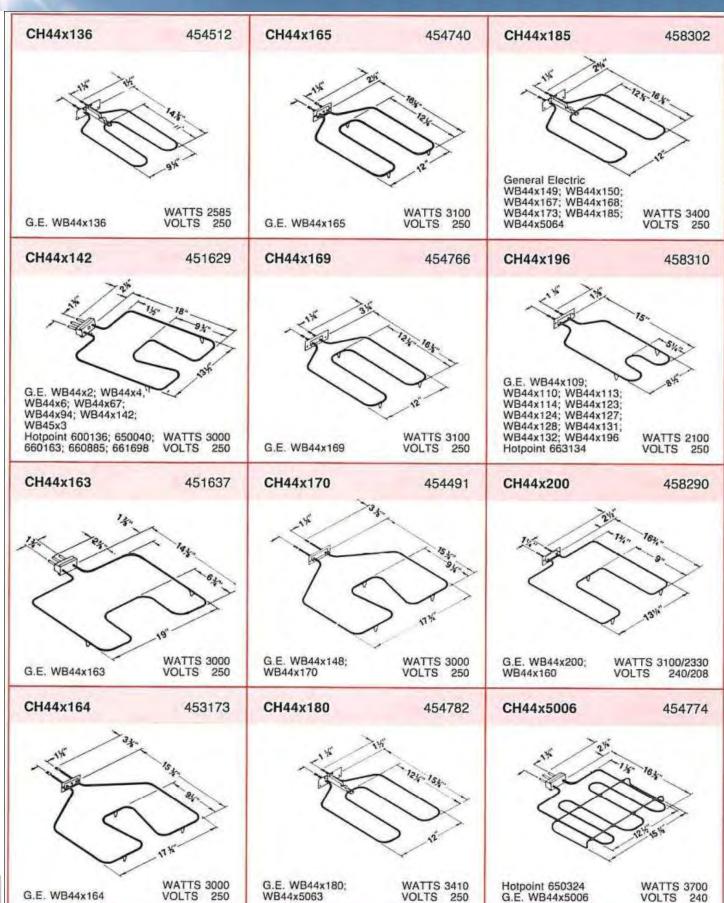

| 1545                    |



































































































































## C

## Water Heater Elements and Accessories



#### **Backer EHP**

4700 John Bragg Highway Murfreesboro, TN 37127 (615) 907-6900 http://www.backerehp.com



#### Screw-Plug Type

#### Type SG with gasket

Type SG elements are used as original equipment by all tank manufacturers. The elements are copper-sheathed, completely tinned to minimize galvanic action in glass-lined, galvanized or stone-lined tanks. Available in both high watt density and low watt density. Type AG-1 gasket is included.



#### Flange Type

#### Type FTG with gasket

Type FTG Water Heater Elements are designed for use with recessed square tank flanges having four mounting holes on 2½" bolt circles. Available in both high watt-density and low watt-density. Type 045934-6 gasket is included and is also availa