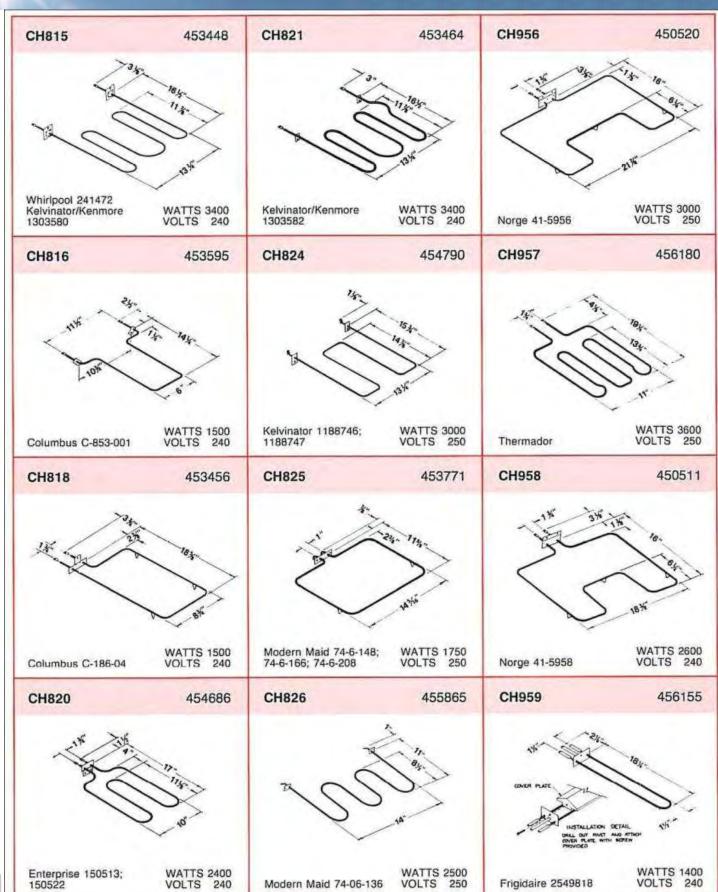

| 1545                    |



































































































































## C

## Water Heater Elements and Accessories



#### **Backer EHP**

4700 John Bragg Highway Murfreesboro, TN 37127 (615) 907-6900 http://www.backerehp.com



#### Screw-Plug Type

#### Type SG with gasket

Type SG elements are used as original equipment by all tank manufacturers. The elements are copper-sheathed, completely tinned to minimize galvanic action in glass-lined, galvanized or stone-lined tanks. Available in both high watt density and low watt density. Type AG-1 gasket is included.



#### Flange Type

#### Type FTG with gasket

Type FTG Water Heater Elements are designed for use with recessed square tank flanges having four mounting holes on 2½" bolt circles. Available in both high watt-densi