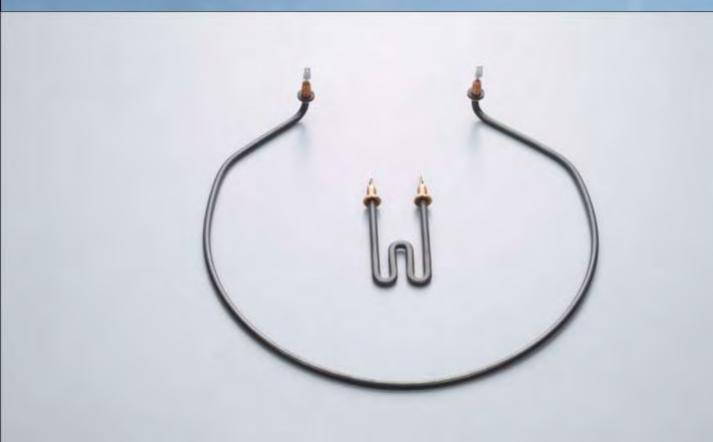

### Plug-In "Canner Cooker" Element

Plug-In Canner Cooker element has a heavy duty delta support which allows the element to sit 1/4" higher on the range. This allows for better support and air flow under heavy pots when canning.