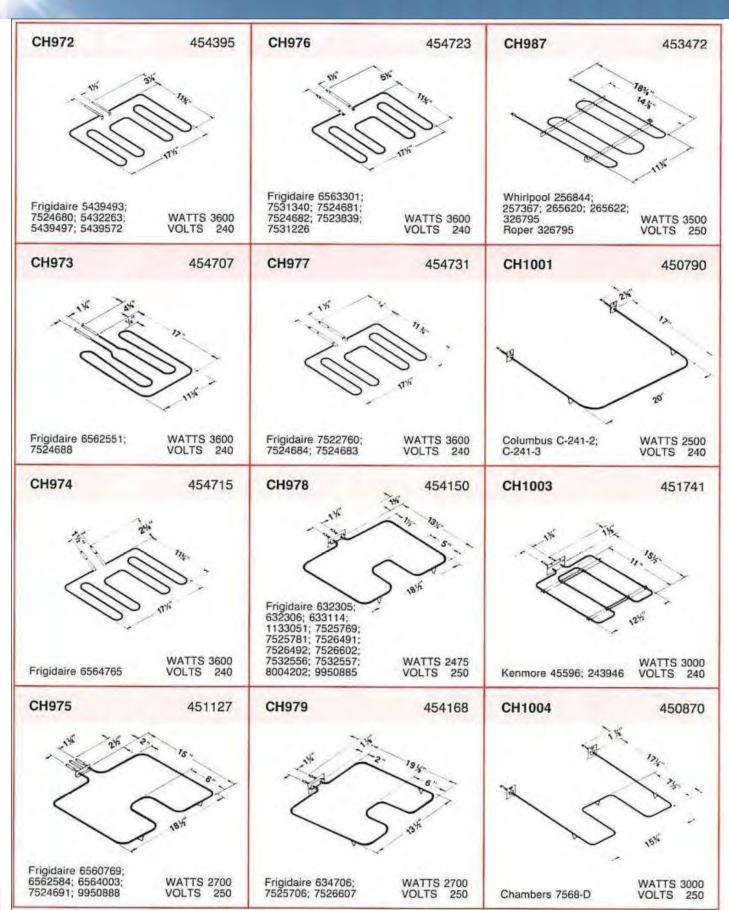

| 1545                    |



































































































































## C

## Water Heater Elements and Accessories



#### **Backer EHP**

4700 John Bragg Highway Murfreesboro, TN 37127 (615) 907-6900 http://www.backerehp.com



#### Screw-Plug Type

#### Type SG with gasket

Type SG elements are used as original equipment by all tank manufacturers. The elements are copper-sheathed, completely tinned to minimize galvanic action in glass-lined, galvanized or stone-lined tanks. Available in both high watt density and low watt density. Type AG-1 gasket is included.



#### Flange Type

#### Type FTG with gasket

Type FTG Water Heater Elements are designed for use with recessed square tank flanges having four mounting holes on 2½" bolt circles. Available in both high watt-density and l