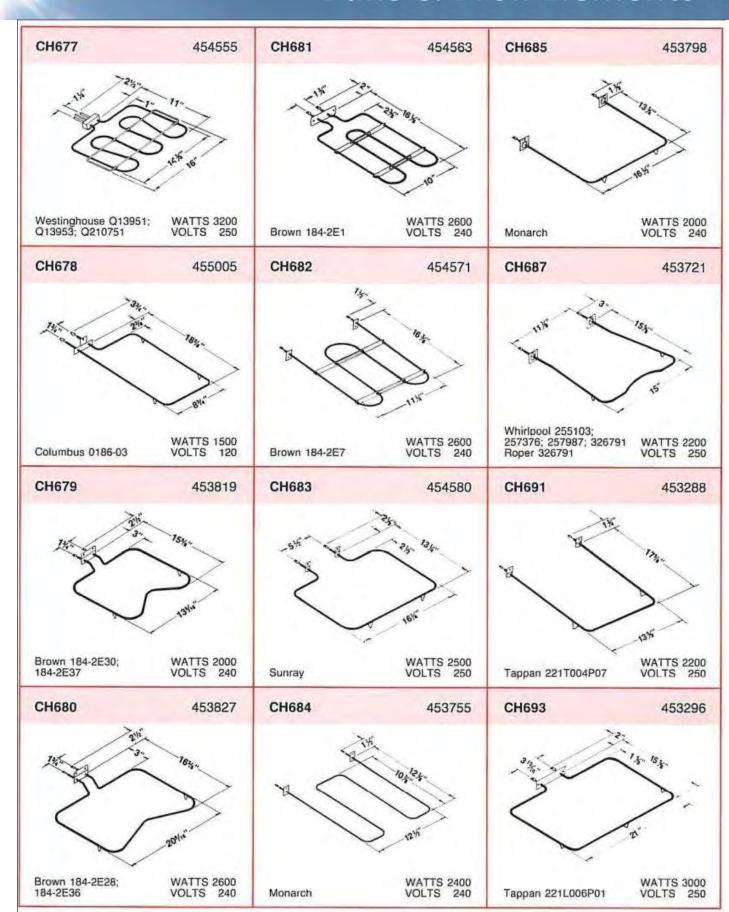

| 1545                    |



































































































































## C

## Water Heater Elements and Accessories



#### **Backer EHP**

4700 John Bragg Highway Murfreesboro, TN 37127 (615) 907-6900 http://www.backerehp.com



#### Screw-Plug Type

#### Type SG with gasket

Type SG elements are used as original equipment by all tank manufacturers. The elements are copper-sheathed, completely tinned to minimize galvanic action in glass-lined, galvanized or stone-lined tanks. Available in both high watt density and low watt density. Type AG-1 gasket is included.



#### Flange Type

#### Type FTG with gasket

Type FTG Water Heater Elements are designed for use with recessed square tank flanges having four mounting holes on 2½" bolt circles. Available in both