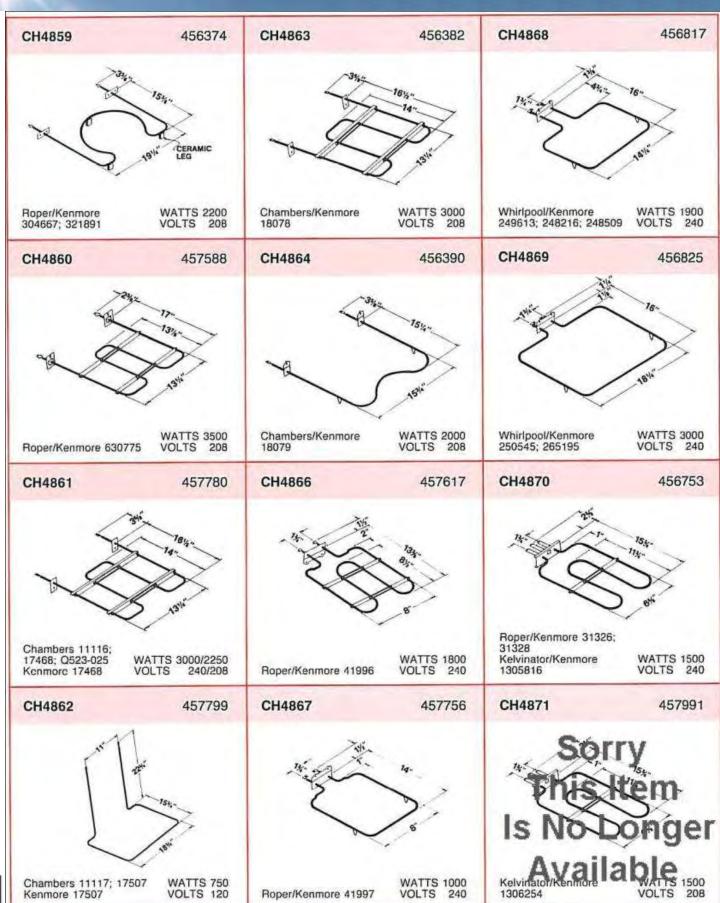

| 1545                    |



































































































































## C

## Water Heater Elements and Accessories



#### **Backer EHP**

4700 John Bragg Highway Murfreesboro, TN 37127 (615) 907-6900 http://www.backerehp.com



#### Screw-Plug Type

#### Type SG with gasket

Type SG elements are used as original equipment by all tank manufacturers. The elements are copper-sheathed, completely tinned to minimize galvanic action in glass-lined, galvanized or stone-lined tanks. Available in both high watt density and low watt density. Type AG-1 gasket is included.



#### Flange Type

#### Type FTG with gasket

Type FTG Water Heater Elements are designed for use with recessed square tank flanges having four mounting holes on 2½" bolt circles. Available in both high watt-density and low watt-density. Type 045934-6 gasket