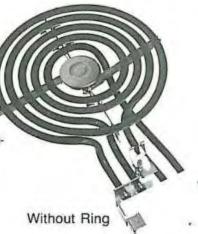

### **GE-Hotpoint Look-Alikes**

Double Coil Hard Wired 5 and 6 Turn Elements. Both sizes available with standard or high-rise configuration. All units are individually packaged in an attractive, sturdy polyethelene bag.

| Ser-Ave        | Coll Spe | cifications  |                          | 2 0                  | PCN              |  |
|----------------|----------|--------------|--------------------------|----------------------|------------------|--|
| Unit<br>Size   |          |              | olts Watts Description   |                      | Bagged           |  |
| Small<br>Large | 240      | 1325<br>2125 | With Ring                | CH30X356<br>CH30X354 | 404566<br>404574 |  |
| Small<br>Large | 240      | 1325<br>2125 | High-Rise<br>(less ring) | CH30X342<br>CH30X341 | 404582<br>404590 |  |