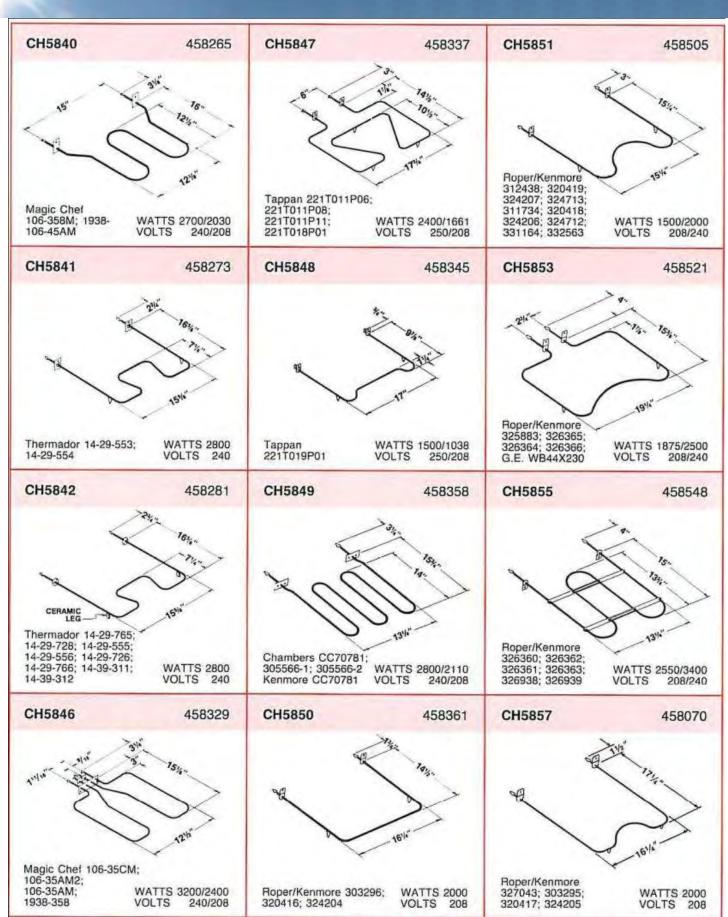

| 1545                    |



































































































































## C

## Water Heater Elements and Accessories



#### **Backer EHP**

4700 John Bragg Highway Murfreesboro, TN 37127 (615) 907-6900 http://www.backerehp.com



#### Screw-Plug Type

#### Type SG with gasket

Type SG elements are used as original equipment by all tank manufacturers. The elements are copper-sheathed, completely tinned to minimize galvanic action in glass-lined, galvanized or stone-lined tanks. Available in both high watt density and low watt density. Type AG-1 gasket is included.



#### Flange Type

#### Type FTG with gasket

Type FTG Water Heater Elements are designed for use with recessed square tank flanges having four mounting holes on 2½" bolt circles. Available in both high watt-density and low watt-density. Type 045934-6 gasket is included and