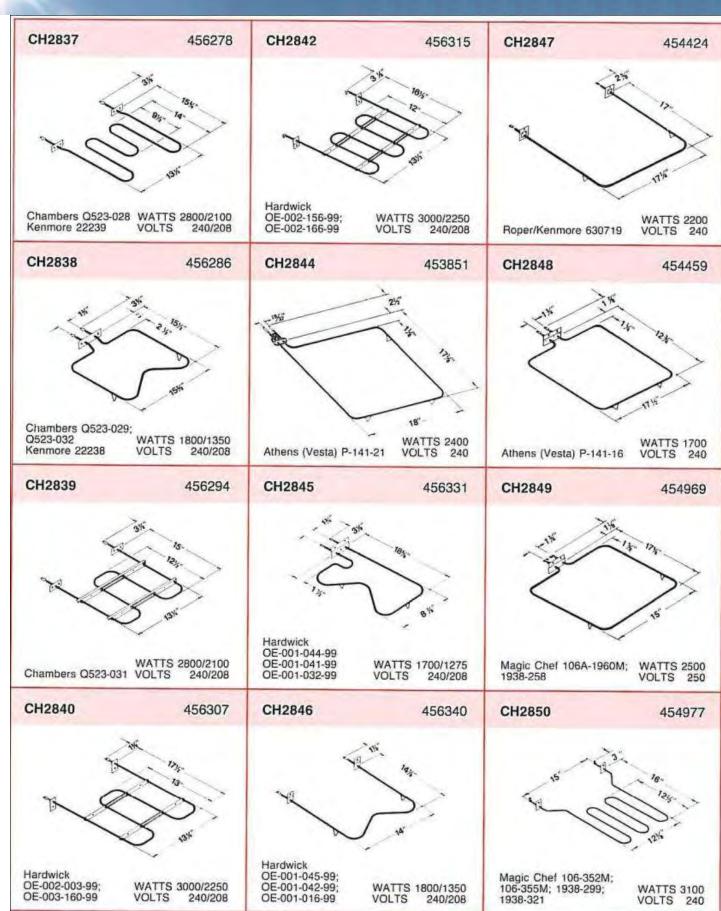

| 1545                    |



































































































































## C

## Water Heater Elements and Accessories



#### **Backer EHP**

4700 John Bragg Highway Murfreesboro, TN 37127 (615) 907-6900 http://www.backerehp.com



#### Screw-Plug Type

#### Type SG with gasket

Type SG elements are used as original equipment by all tank manufacturers. The elements are copper-sheathed, completely tinned to minimize galvanic action in glass-lined, galvanized or stone-lined tanks. Available in both high watt density and low watt density. Type AG-1 gasket is included.



#### Flange Type

#### Type FTG with gasket

Type FTG Water Heater Elements are designed for use with recessed square tank flanges having four mounting holes on 2½" bolt circles. Available in both high watt-density and low watt-dens