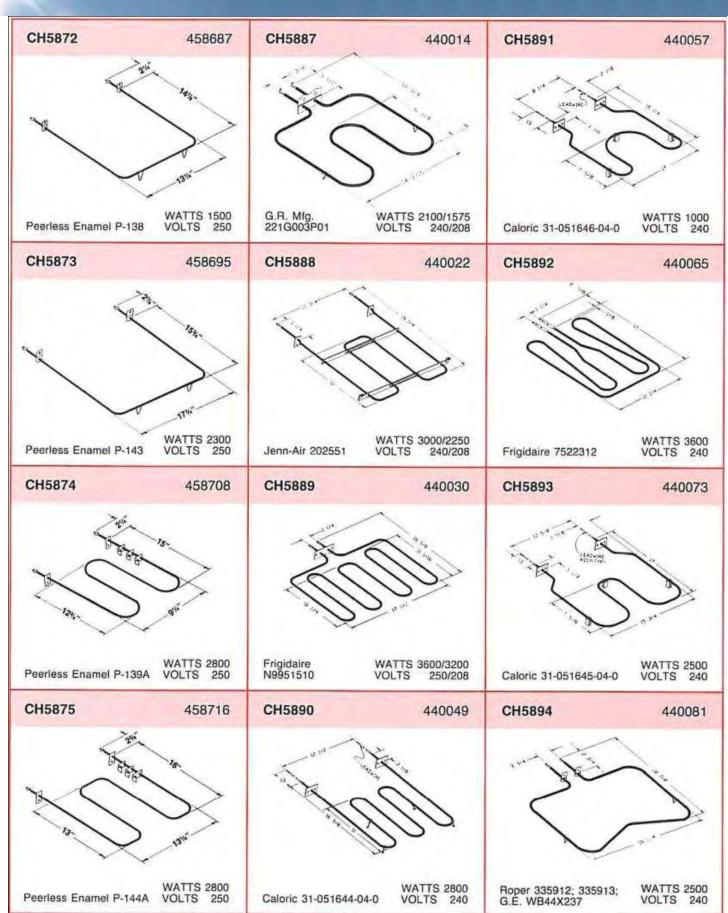

| 1545                    |



































































































































## C

## Water Heater Elements and Accessories



#### **Backer EHP**

4700 John Bragg Highway Murfreesboro, TN 37127 (615) 907-6900 http://www.backerehp.com



#### Screw-Plug Type

#### Type SG with gasket

Type SG elements are used as original equipment by all tank manufacturers. The elements are copper-sheathed, completely tinned to minimize galvanic action in glass-lined, galvanized or stone-lined tanks. Available in both high watt density and low watt density. Type AG-1 gasket is included.



#### Flange Type

#### Type FTG with gasket

Type FTG Water Heater Elements are designed for use with recessed square tank flanges having four mounting holes on 2½" bolt circles. Available in both high watt-density and low watt-density. Type 045934-6 gasket is included and is also