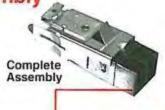

# Universal Plug-In Block and Bracket Assembly

Quick-connect version (UPR) for single coil plug-in range surface elements used as original equipment by: KELVINATOR — WHIRLPOOL — CHAMBERS — COLUMBUS STOVE — KENMORE — HARD-WICK STOVE — PREWAY — PHILLIPS AND BUTTORFF — NUTONE — PEERLESS — ROYAL CHEF and others. Screw-type version (UPS) used as original equipment by MAGIC CHEF.

### Complete Assembly

| Type of<br>Connection | Catalog No. | Product<br>Code No. |
|-----------------------|-------------|---------------------|
| Quick                 | UPR         | 403408              |
| Screw                 | UPS         | 403416              |