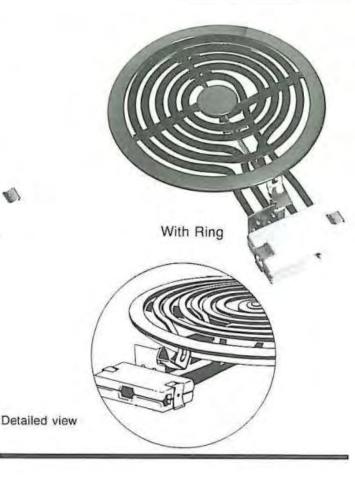

### **GE-Hotpoint Look-Alikes**

Double Coil Hard Wired 5 and 6 Turn Elements. Both sizes available with standard or high-rise configuration. All units are individually packaged in an attractive, sturdy polyethelene bag.

| Ser-Ave        | Coll Spe | cifications  |                          | 2 0                  | PCN              |  |
|----------------|----------|--------------|--------------------------|----------------------|------------------|--|
| Unit<br>Size   |          |              | olts Watts Description   |                      | Bagged           |  |
| Small<br>Large | 240      | 1325<br>2125 | With Ring                | CH30X356<br>CH30X354 | 404566<br>404574 |  |
| Small<br>Large | 240      | 1325<br>2125 | High-Rise<br>(less ring) | CH30X342<br>CH30X341 | 404582<br>404590 |  |