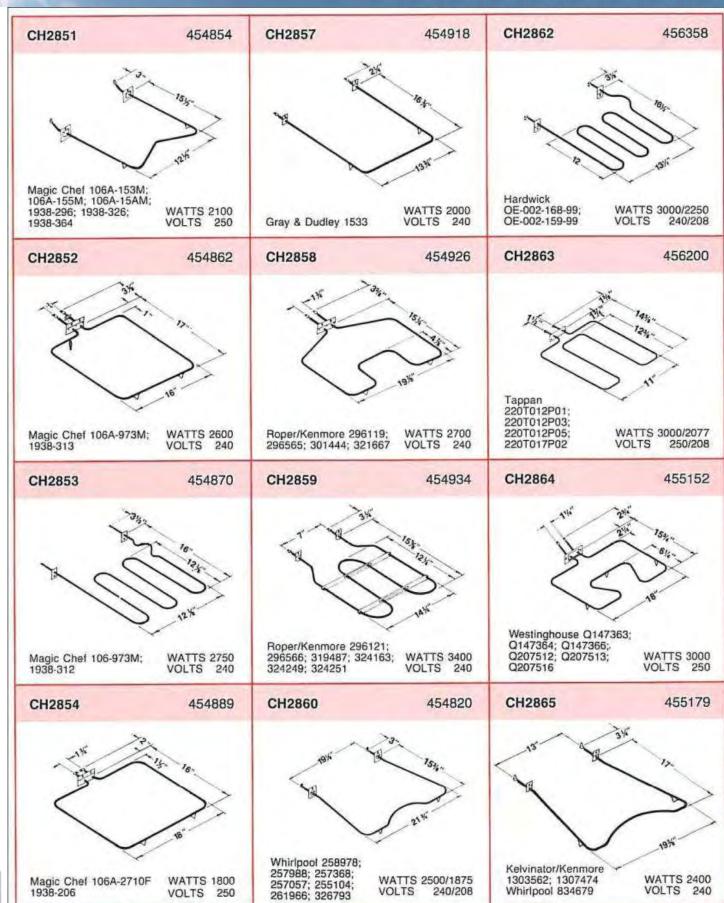

| 1545                    |



































































































































## C

## Water Heater Elements and Accessories



#### **Backer EHP**

4700 John Bragg Highway Murfreesboro, TN 37127 (615) 907-6900 http://www.backerehp.com



#### Screw-Plug Type

#### Type SG with gasket

Type SG elements are used as original equipment by all tank manufacturers. The elements are copper-sheathed, completely tinned to minimize galvanic action in glass-lined, galvanized or stone-lined tanks. Available in both high watt density and low watt density. Type AG-1 gasket is included.



#### Flange Type

#### Type FTG with gasket

Type FTG Water Heater Elements are designed for use with recessed square tank flanges having four mounting holes on 2½" bolt circles. Available in both high watt-density and low watt-density.