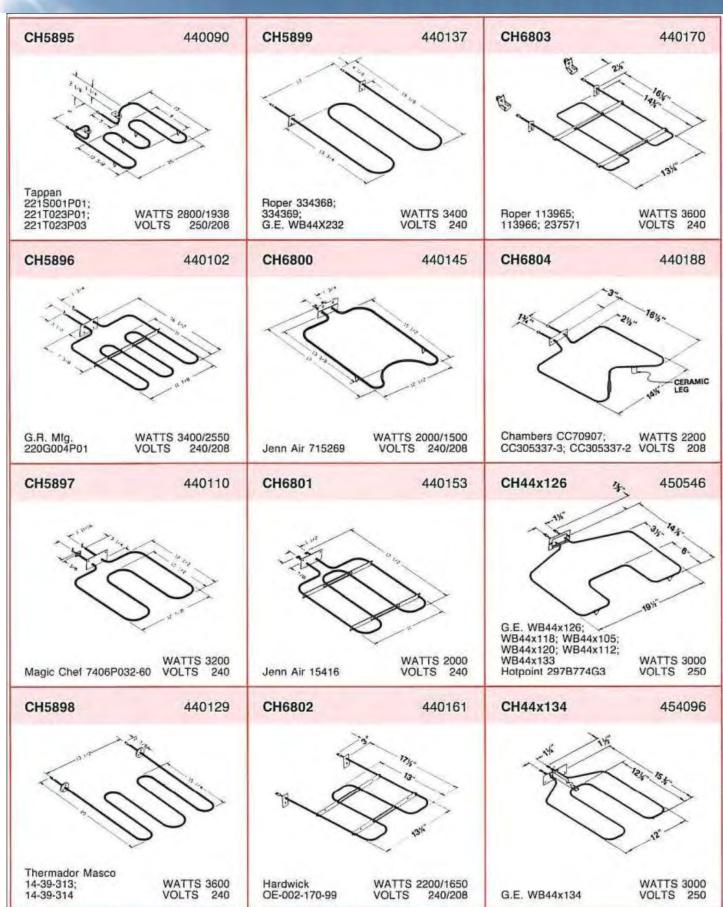

| 1545                    |



































































































































## C

## Water Heater Elements and Accessories



#### **Backer EHP**

4700 John Bragg Highway Murfreesboro, TN 37127 (615) 907-6900 http://www.backerehp.com



#### Screw-Plug Type

#### Type SG with gasket

Type SG elements are used as original equipment by all tank manufacturers. The elements are copper-sheathed, completely tinned to minimize galvanic action in glass-lined, galvanized or stone-lined tanks. Available in both high watt density and low watt density. Type AG-1 gasket is included.



#### Flange Type

#### Type FTG with gasket

Type FTG Water Heater Elements are designed for use with recessed square tank flanges having four mounting holes on 2½" bolt circles. Available in both high watt-density and low watt-density. Type 045934-6 gasket is included and is also avai