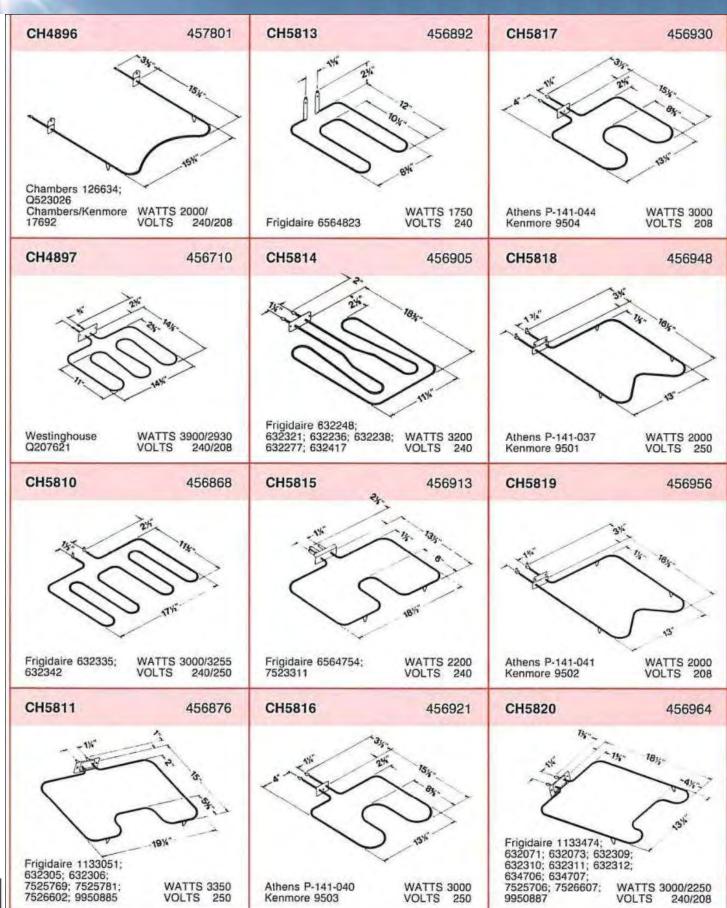

| 1545                    |



































































































































## C

## Water Heater Elements and Accessories



#### **Backer EHP**

4700 John Bragg Highway Murfreesboro, TN 37127 (615) 907-6900 http://www.backerehp.com



#### Screw-Plug Type

#### Type SG with gasket

Type SG elements are used as original equipment by all tank manufacturers. The elements are copper-sheathed, completely tinned to minimize galvanic action in glass-lined, galvanized or stone-lined tanks. Available in both high watt density and low watt density. Type AG-1 gasket is included.



#### Flange Type

#### Type FTG with gasket

Type FTG Water Heater Elements are designed for use with recessed square tank flanges having four mounting holes on 2½" bolt circles. Available in both high watt-density and low watt-density. Type 045934-6 gasket is included