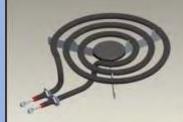

### **GE-Hotpoint Look-Alikes**

Double Coil Hard Wired 5 and 6 Turn Elements. Both sizes available with standard or high-rise configuration. All units are individually packaged in an attractive, sturdy polyethelene bag.

| Ser-Ave        | Coll Spe | cifications  |                          | 2 0                  | PCN              |  |
|----------------|----------|--------------|--------------------------|----------------------|------------------|--|
| Unit<br>Size   |          |              | olts Watts Description   |                      | Bagged           |  |
| Small<br>Large | 240      | 1325<br>2125 | With Ring                | CH30X356<br>CH30X354 | 404566<br>404574 |  |
| Small<br>Large | 240      | 1325<br>2125 | High-Rise<br>(less ring) | CH30X342<br>CH30X341 | 404582<br>404590 |  |