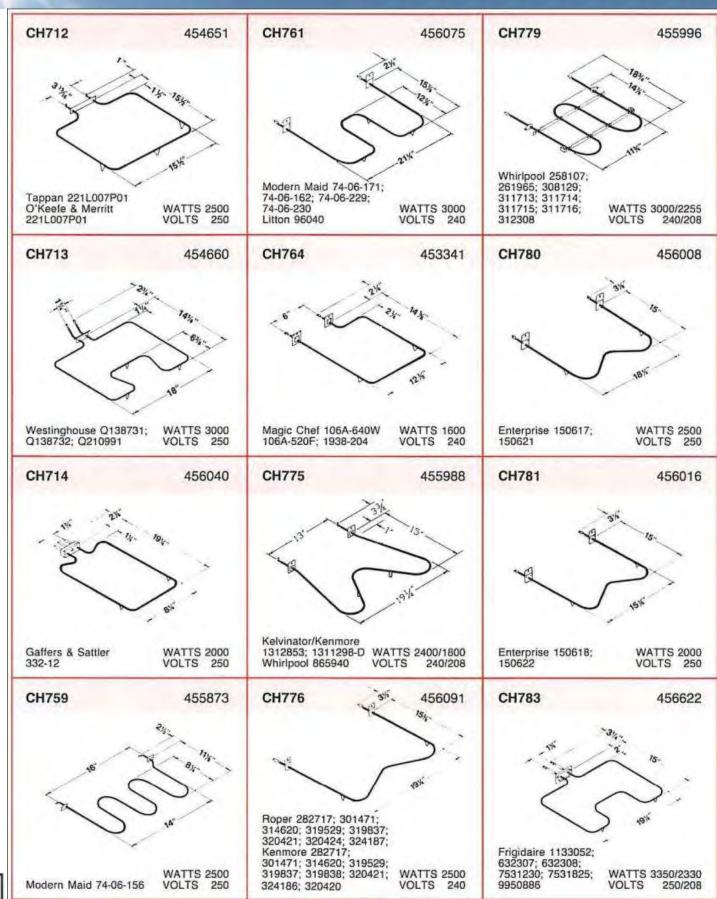

| 1545                    |



































































































































## C

## Water Heater Elements and Accessories



#### **Backer EHP**

4700 John Bragg Highway Murfreesboro, TN 37127 (615) 907-6900 http://www.backerehp.com



#### Screw-Plug Type

#### Type SG with gasket

Type SG elements are used as original equipment by all tank manufacturers. The elements are copper-sheathed, completely tinned to minimize galvanic action in glass-lined, galvanized or stone-lined tanks. Available in both high watt density and low watt density. Type AG-1 gasket is included.



#### Flange Type

#### Type FTG with gasket

Type FTG Water Heater Elements are designed for use with recessed square tank flanges having four mounting holes on 2½" bolt circles. Available in both high wa