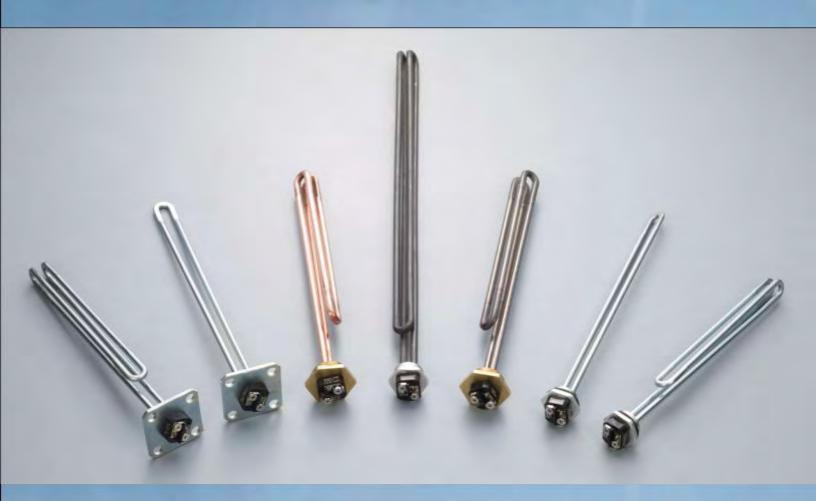

| 1545                    |



































































































































## C

## Water Heater Elements and Accessories



#### **Backer EHP**

4700 John Bragg Highway Murfreesboro, TN 37127 (615) 907-6900 http://www.backerehp.com



#### Screw-Plug Type

#### Type SG with gasket

Type SG elements are used as original equipment by all tank manufacturers. The elements are copper-sheathed, completely tinned to minimize galvanic action in glass-lined, galvanized or stone-lined tanks. Available in both high watt density and low watt density. Type AG-1 gasket is included.



#### Flange Type

#### Type FTG with gasket

Type FTG Water Heater Elements are designed for use with recessed square tank flanges having four mounting holes on 2½" bolt circles. Available in both high watt-density and low watt-density. Type 045934-6 gasket is included and is also available separately.



|