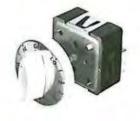

### Infinite Control Switches

### Type UC

Type UC switch kits contain either a 120 or 240 volt switch, mounting adapter parts and an assembly of various dial knob adapters which will adapt to virtually any knob. If not, use kit UC120K or UC240K which includes a knob. Dual voltage or "flasher" type switches cannot be replaced by UC style.