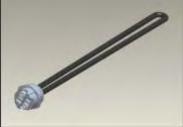

### **Hotplates**

### Hard Wired and Plug-in Terminals

These versatile 3-turn hotplate elements can be used as replacements in hotplates, table ranges, buffet ranges, small marine craft, portable appliances and a myriad of other uses.

120-volt hotplate elements are available in 550 and 1100 watts for plug-in models and 550, 900 and 1100 watts in models with hard wired terminals. Hardwired models come equipped with a high-temperature phenolic terminal block and terminal screws.