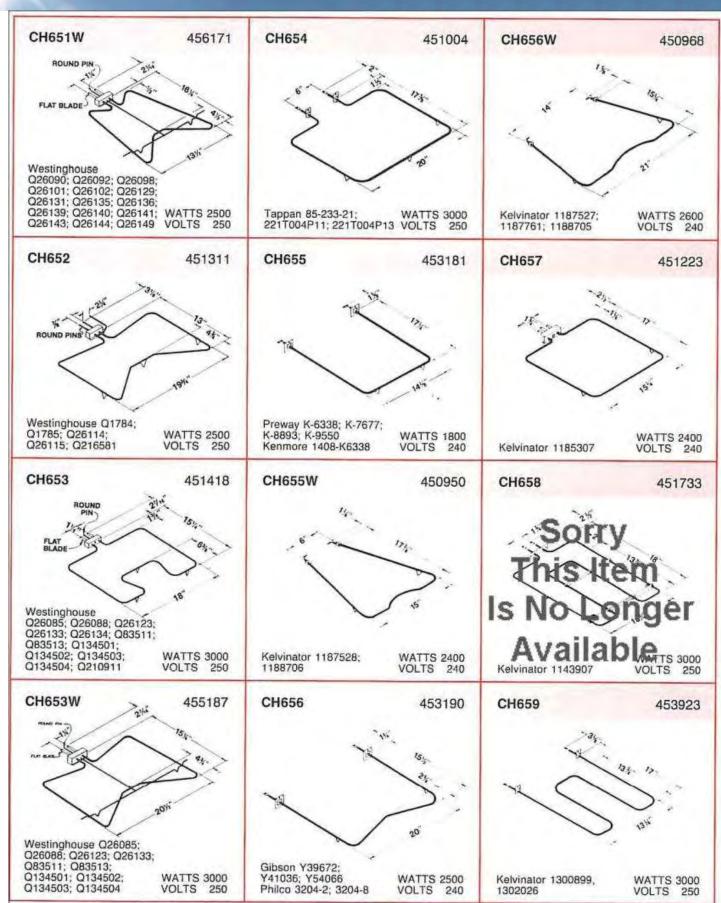

| 1545                    |



































































































































## C

## Water Heater Elements and Accessories



#### **Backer EHP**

4700 John Bragg Highway Murfreesboro, TN 37127 (615) 907-6900 http://www.backerehp.com



#### Screw-Plug Type

#### Type SG with gasket

Type SG elements are used as original equipment by all tank manufacturers. The elements are copper-sheathed, completely tinned to minimize galvanic action in glass-lined, galvanized or stone-lined tanks. Available in both high watt density and low watt density. Type AG-1 gasket is included.



#### Flange Type

#### Type FTG with gasket

Type FTG Water Heater Elements are designed for use with recessed square tank flanges having four mounting holes on 2½" bolt circles. Available