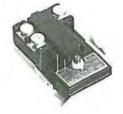

### Infinite Control Switches

### Type UCP

These infinite replacement kits provide replacement for infinite and 3, 5, 7 heat switches. Features push to turn operation. Knob turns in either direction. Includes mounting and dial knob adapters.

### Switch Kits

| Volts | Description              | Catalog<br>No. | Product<br>Code<br>No. |
|-------|--------------------------|----------------|------------------------|
| 120   | Switch, mounting adapter | UCP120         | 470133                 |
| 240   | parts, knob adapters     | UCP240         | 470125                 |