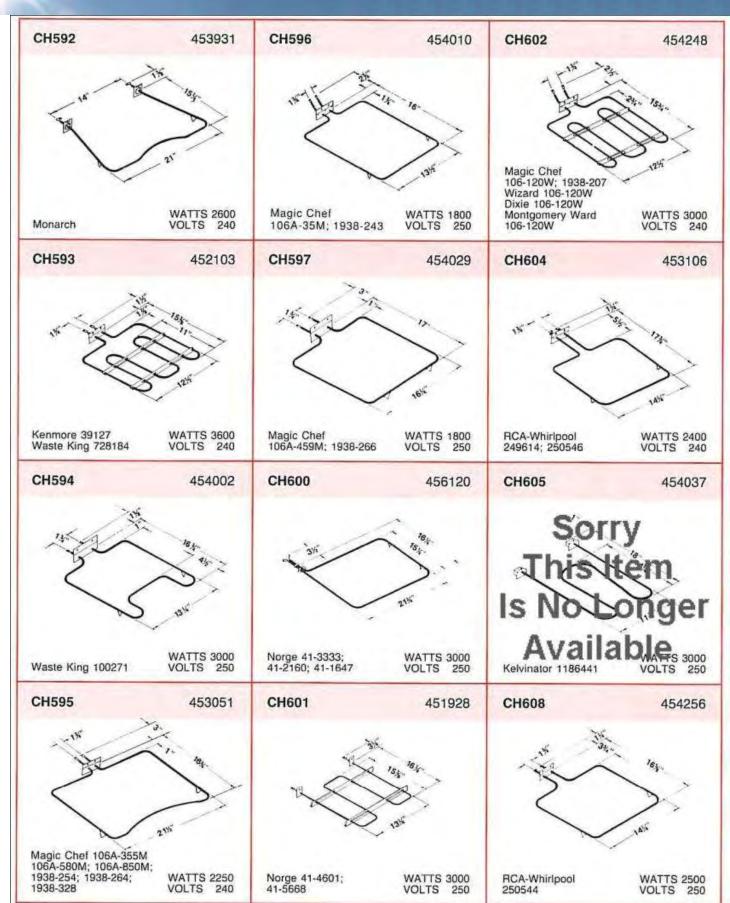

| 1545                    |



































































































































## C

## Water Heater Elements and Accessories



#### **Backer EHP**

4700 John Bragg Highway Murfreesboro, TN 37127 (615) 907-6900 http://www.backerehp.com



#### Screw-Plug Type

#### Type SG with gasket

Type SG elements are used as original equipment by all tank manufacturers. The elements are copper-sheathed, completely tinned to minimize galvanic action in glass-lined, galvanized or stone-lined tanks. Available in both high watt density and low watt density. Type AG-1 gasket is included.



#### Flange Type

#### Type FTG with gasket

Type FTG Water Heater Elements are designed for use with recessed square tank flanges having four mounting holes on 2½" bolt circ