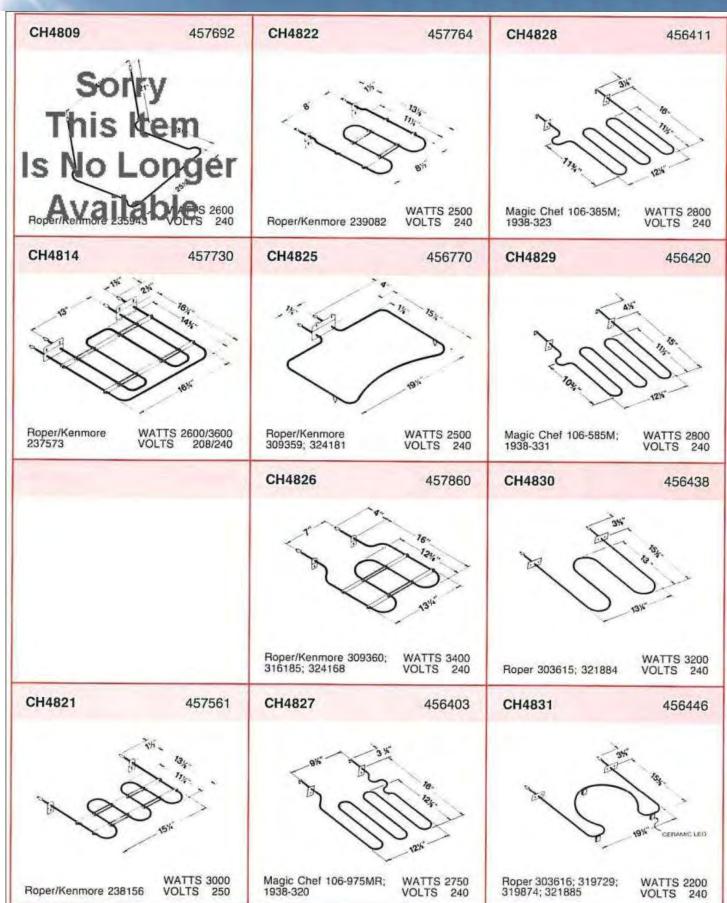

| 1545                    |



































































































































## C

## Water Heater Elements and Accessories



#### **Backer EHP**

4700 John Bragg Highway Murfreesboro, TN 37127 (615) 907-6900 http://www.backerehp.com



#### Screw-Plug Type

#### Type SG with gasket

Type SG elements are used as original equipment by all tank manufacturers. The elements are copper-sheathed, completely tinned to minimize galvanic action in glass-lined, galvanized or stone-lined tanks. Available in both high watt density and low watt density. Type AG-1 gasket is included.



#### Flange Type

#### Type FTG with gasket

Type FTG Water Heater Elements are designed for use with recessed square tank flanges having four mounting holes on 2½" bolt circles. Available in both high watt-density and low watt-density. Type 045934