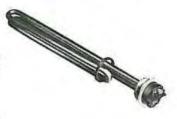

### Adapt-O-Matic Line

### Type MP-U

Elements may be used as direct plug-in style or hard wired with the use of our AK Adapt-O-Kit.

This complete unit includes an Adapt-O-Matic element, coil support with enameled medallion, spilltrapping drip pan, chrome-plated trim ring and Adapt-O-Kit.

### Adapt-O-Matic Elements

| Unit<br>Size | Coll Spe   | cifications  |                                       | 1000           | Product |
|--------------|------------|--------------|---------------------------------------|----------------|---------|
|              | Volts      | Watts        | Description                           | Catalog<br>No. | No.     |
| Small        | 240<br>208 | 1500<br>1125 | 4 turn<br>(Adapt-O-Matic              | MP15U          | 403512  |
| Large        | 240<br>208 | 2100<br>1575 | element and<br>Adapt-0-Kit)<br>5 turn | MP21U          | 403520  |

### Complete Adapt-O-Matic Assembly

| and.         | Coil Spe   | cifications  |                                                         | 1              | Product     |
|--------------|------------|--------------|---------------------------------------------------------|----------------|-------------|
| Unit<br>Size | Volts      | Watts        | Description                                             | Catalog<br>No. | Code<br>No. |
| Small        | 240<br>208 | 1500<br>1125 | 4 turn<br>(Adapt-O-Matic<br>Element,                    | MP15U-R6R      | 403580      |
| Large        | 240<br>208 | 2100<br>1575 | Adapt-O-Kit,<br>Ring Adapter and<br>Drip Pan)<br>5 turn | MP21U-R9R      | 403598      |