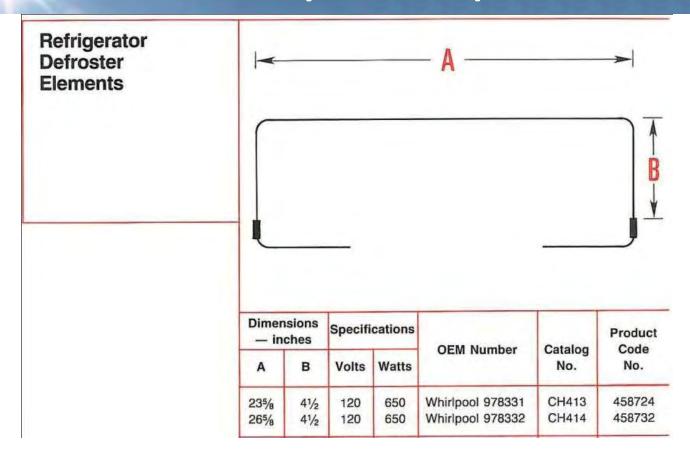

|                                                             | (double        | -throw)                |

#### **Combination Units**







59T/66T3M

| Description                                          | Catalog No.                  | Product<br>Code<br>No. |
|------------------------------------------------------|------------------------------|------------------------|
| Includes high limit control and either 59T4000 (sin- | 59T/66T3M2<br>(single-throw) | 413841                 |
| gle throw) or 59T4100<br>(double throw) thermostat.  | 59T/66T3M<br>(double-throw)  | 413884                 |





#### **Backer EHP**

4700 John Bragg Highway Murfreesboro, TN 37127 (615) 907-6900 http://www.backerehp.com













## E

## Appliance Parts Cross Reference Catalog



#### **Backer EHP**

4700 John Bragg Highway Murfreesboro, TN 37127 (615) 907-6900 http://www.backerehp.com



#### Cross Reference Range Elements



#### **Backer EHP**

4700 John Bragg Highway Murfreesboro, TN 37127 (615) 907-6900 http://www.backerehp.com



## Cross Reference Range Elements

| Chromalox<br>MP15U                                                                                                               | Chromalox<br>MP21U                                                                          | Chromalox<br>MP26U                                                        |
|----------------------------------------------------------------------------------------------------------------------------------|-------