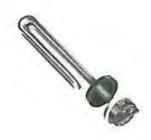

### Monotube Accessories

#### Monotube Parts

| Part      | Sorry                                            | Catalog<br>Number | Product<br>Code<br>Number |
|-----------|--------------------------------------------------|-------------------|---------------------------|
| Rings     | 6" for 6" - 6" opening<br>8" for 81"-9/2 opening | TV-6R<br>T -8R    | 460306<br>460314          |
| Pans      | 6" pan (Aluminum)<br>9" pan (Aluminum)           | TK-6PA<br>TK-9PA  | 460410<br>460429          |
| Cumpada   | support only                                     | yr iš             | 460381                    |
| Supports  | 8" coil<br>support on                            | <b>CK</b> -8S     | 460390                    |
| Medallion | enameled<br>medallion                            | TK-M              | 460402                    |