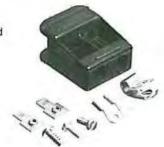

# Universal Plug-In Block and Bracket Assembly

Quick-connect version (UPR) for single coil plug-in range surface elements used as original equipment by: KELVINATOR — WHIRLPOOL — CHAMBERS — COLUMBUS STOVE — KENMORE — HARD-WICK STOVE — PREWAY — PHILLIPS AND BUTTORFF — NUTONE — PEERLESS — ROYAL CHEF and others. Screw-type version (UPS) used as original equipment by MAGIC CHEF.

### Complete Assembly

| Type of<br>Connection | Catalog No. | Product<br>Code No. |
|-----------------------|-------------|---------------------|
| Quick                 | UPR         | 403408              |
| Screw                 | UPS         | 403416              |