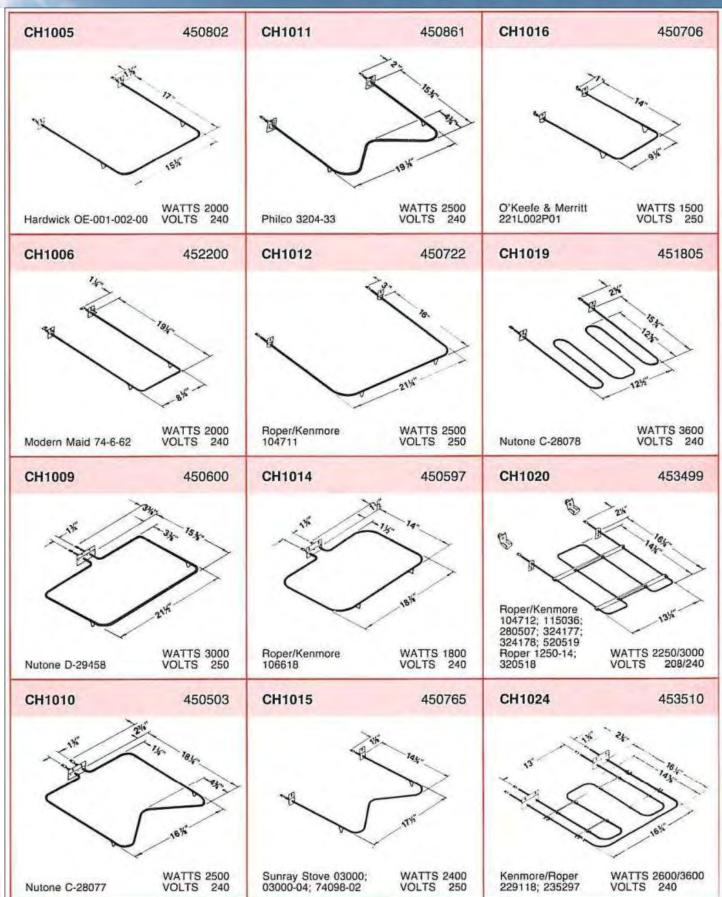

| 1545                    |



































































































































## C

## Water Heater Elements and Accessories



#### **Backer EHP**

4700 John Bragg Highway Murfreesboro, TN 37127 (615) 907-6900 http://www.backerehp.com



#### Screw-Plug Type

#### Type SG with gasket

Type SG elements are used as original equipment by all tank manufacturers. The elements are copper-sheathed, completely tinned to minimize galvanic action in glass-lined, galvanized or stone-lined tanks. Available in both high watt density and low watt density. Type AG-1 gasket is included.



#### Flange Type

#### Type FTG with gasket

Type FTG Water Heater Elements are designed for use with recessed square tank flanges having four mounting holes on 2½" bolt circles. Available in both high watt-density and low