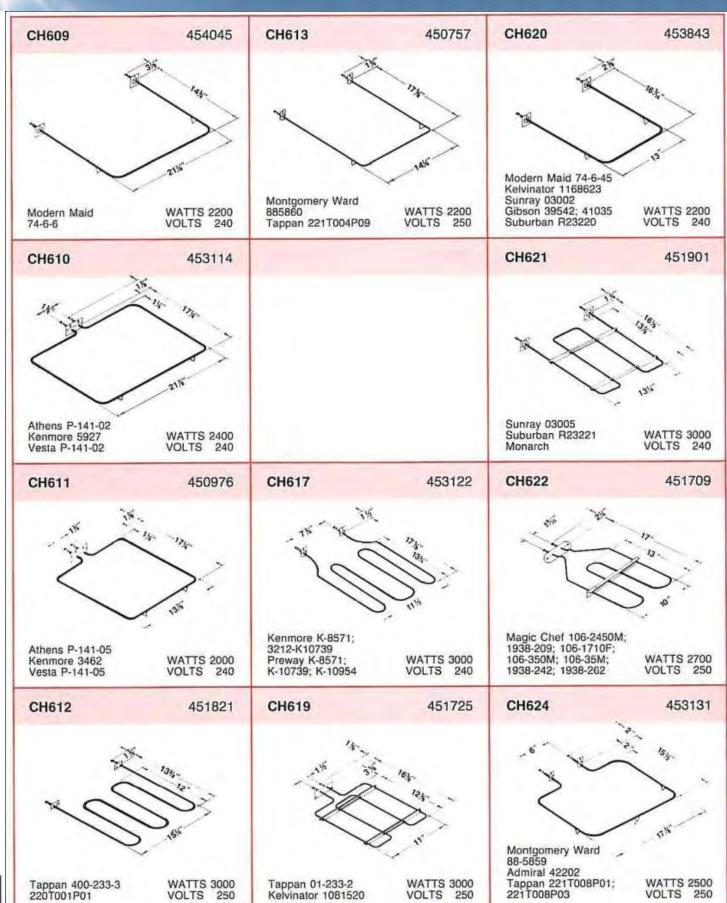

| 1545                    |



































































































































## C

## Water Heater Elements and Accessories



#### **Backer EHP**

4700 John Bragg Highway Murfreesboro, TN 37127 (615) 907-6900 http://www.backerehp.com



#### Screw-Plug Type

#### Type SG with gasket

Type SG elements are used as original equipment by all tank manufacturers. The elements are copper-sheathed, completely tinned to minimize galvanic action in glass-lined, galvanized or stone-lined tanks. Available in both high watt density and low watt density. Type AG-1 gasket is included.



#### Flange Type

#### Type FTG with gasket

Type FTG Water Heater Elements are designed for use with recessed square tank flanges having four mounting holes on 2½" bolt circles.