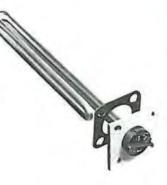

| 1250<br>1500<br>2000<br>2500         | FTG1123L<br>FTG1153L<br>FTG1203L<br>FTG1253L        | 75%<br>75%<br>75%<br>93%                                                                                                                                                    | 412478<br>412486<br>412494<br>412507           | 418220<br>418239<br>418247<br>418255           | 455654<br>455662<br>455670<br>455697           |      |



#### Flange Type

#### Type TG with gasket

These elements are identical to the original Chromalox elements now in use in hundreds of thousands of water heaters manufactured by RHEEM, A.O. SMITH, MOR-FLO, WAGNER, STATE STOVE, JACKSON, DUROMATIC, S.R.N., RUDD, AMERICAN-STANDARD. GTRF gasket included, however if tank has recessed tank flanges, use TG27T gasket.



#### Round Flange Type

#### Type LS with gasket

Chromatox Type LS elements are exact replacements for original Chromatox elements used in water heaters having a recessed tank flange. (Used as original equipment by STATE STOVE and KENMORE). Elements are copper sheathed, heavily tin plated RLS kit included with boxed & skin packed elements.



|       |          |                   | Length                           | Prot   | luct Code    | No.    |  |  |
|-------|----------|-------------------|----------------------------------|--------|--------------|--------|--|--|
| Volts | Watts    | Catalog<br>Number | Inside<br>Tank                   | Box    | Skin<br>Pack | Bulk   |  |  |
| rom n | VATT-DEN | ISITY             |                                  |        |              |