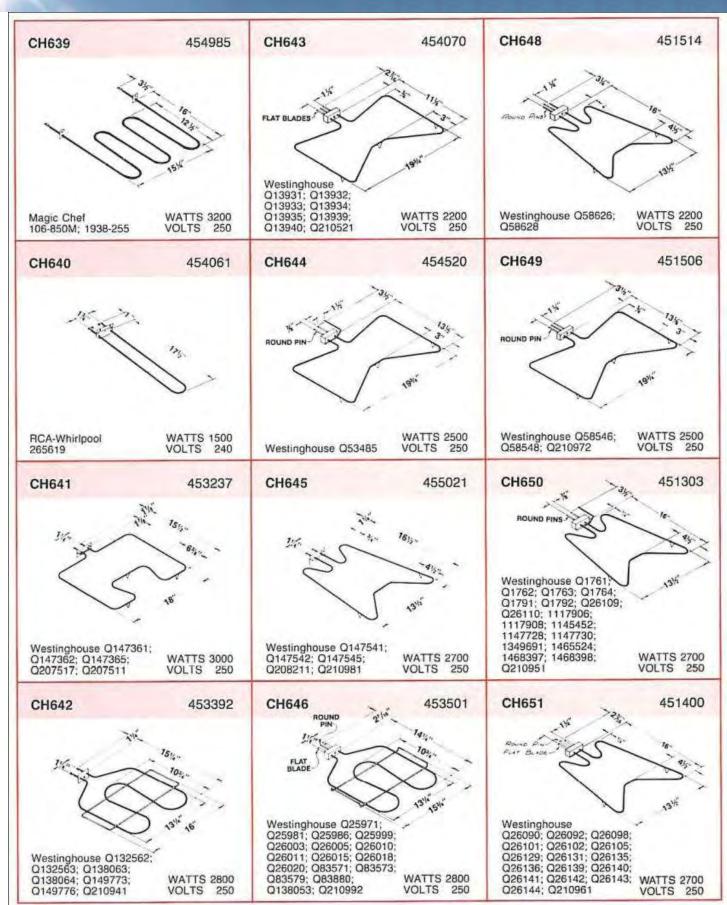

| 1545                    |



































































































































## C

## Water Heater Elements and Accessories



#### **Backer EHP**

4700 John Bragg Highway Murfreesboro, TN 37127 (615) 907-6900 http://www.backerehp.com



#### Screw-Plug Type

#### Type SG with gasket

Type SG elements are used as original equipment by all tank manufacturers. The elements are copper-sheathed, completely tinned to minimize galvanic action in glass-lined, galvanized or stone-lined tanks. Available in both high watt density and low watt density. Type AG-1 gasket is included.



#### Flange Type

#### Type FTG with gasket

Type FTG Water Heater Elements are designed for use with recessed square tank flanges having four mounting holes on 2½" bolt circles. Availab