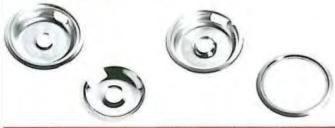

|      |             | Cat.  | Product | Code No. |
|------|-------------|-------|---------|----------|
| Part | Description | No.   | Boxed   | Bulk     |
| Ring | 6" · Small  | R6R   | 400231  | 401592   |
|      | 8" - Large  | R9R   | 400274  | 401605   |
| Pan  | 6" - Small  | 6SP-1 | 400370  | 401613   |
|      | 8" - Large  | 9SP-1 | 400389  | 401621   |
| Bowl | 6* - Small  | CPS   |         | 404179   |
|      | 8" - Large  | CPL   |         | 404187   |

### Direct Replacement Pans, Rings and Bowls

|      | Replaces  | Boxed    |        | Bulk     |        |
|------|-----------|----------|--------|----------|--------|
| Part | OEM No.   | Cat. No. | PCN    | Cat. No. | PCN    |
| Pan  | WB32X5045 | CH114    | 401656 | CH214    | 401664 |
|      | WB32X5036 | CH115    | 401672 | CH215    | 401680 |
| Ring | WB31X5013 | CH104    | 401699 | CH204    | 401701 |
|      | WB31X5014 | CH105    | 401710 | CH205    | 401728 |
| Bowl | WB31X5010 | CH101    | 401736 | CH201    | 401744 |
|      | WB31X5011 | CH102    | 401752 | CH202    | 401760 |
| Bowl | Q147221   | CH106    | 401779 | CH206    | 401787 |
|      | Q147223   | CH107    | 401795 | CH207    | 401808 |