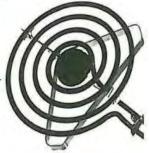

### **GE-Hotpoint Look-Alikes**

Double Coil Hard Wired 5 and 6 Turn Elements. Both sizes available with standard or high-rise configuration. All units are individually packaged in an attractive, sturdy polyethelene bag.

| Ser-Ave        | Coll Spe | cifications  |                          | 2 0                  | PCN              |  |
|----------------|----------|--------------|--------------------------|----------------------|------------------|--|
| Unit<br>Size   |          |              | olts Watts Description   |                      | Bagged           |  |
| Small<br>Large | 240      | 1325<br>2125 | With Ring                | CH30X356<br>CH30X354 | 404566<br>404574 |  |
| Small<br>Large | 240      | 1325<br>2125 | High-Rise<br>(less ring) | CH30X342<br>CH30X341 | 404582<br>404590 |  |