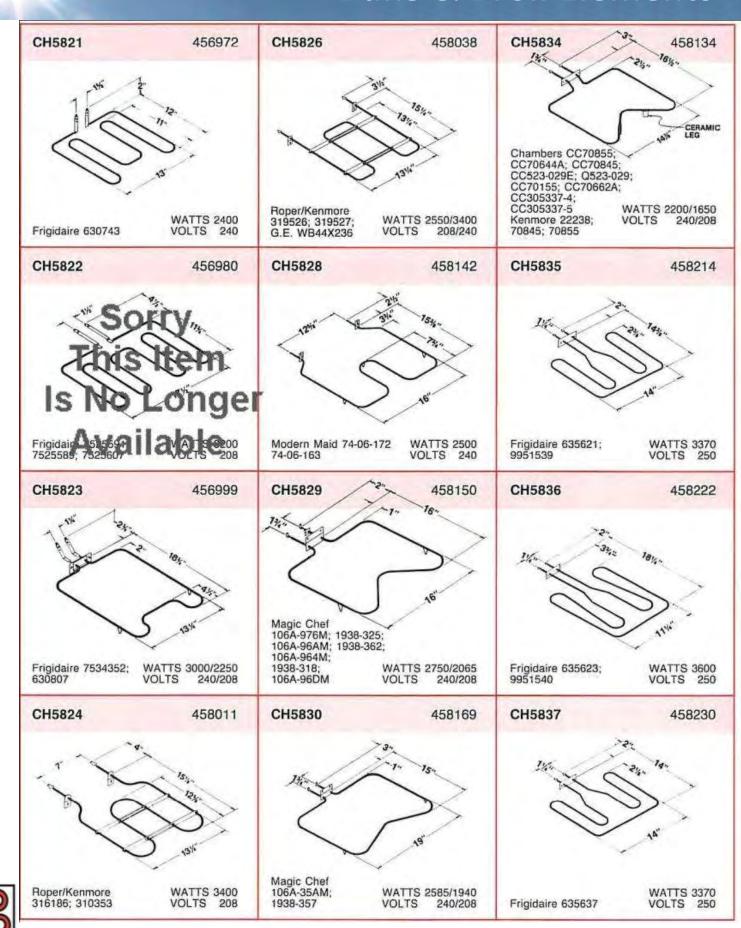

| 1545                    |



































































































































## C

## Water Heater Elements and Accessories



#### **Backer EHP**

4700 John Bragg Highway Murfreesboro, TN 37127 (615) 907-6900 http://www.backerehp.com



#### Screw-Plug Type

#### Type SG with gasket

Type SG elements are used as original equipment by all tank manufacturers. The elements are copper-sheathed, completely tinned to minimize galvanic action in glass-lined, galvanized or stone-lined tanks. Available in both high watt density and low watt density. Type AG-1 gasket is included.



#### Flange Type

#### Type FTG with gasket

Type FTG Water Heater Elements are designed for use with recessed square tank flanges having four mounting holes on 2½" bolt circles. Available in both high watt-density and low watt-density. Type 045934-6 gasket is included an