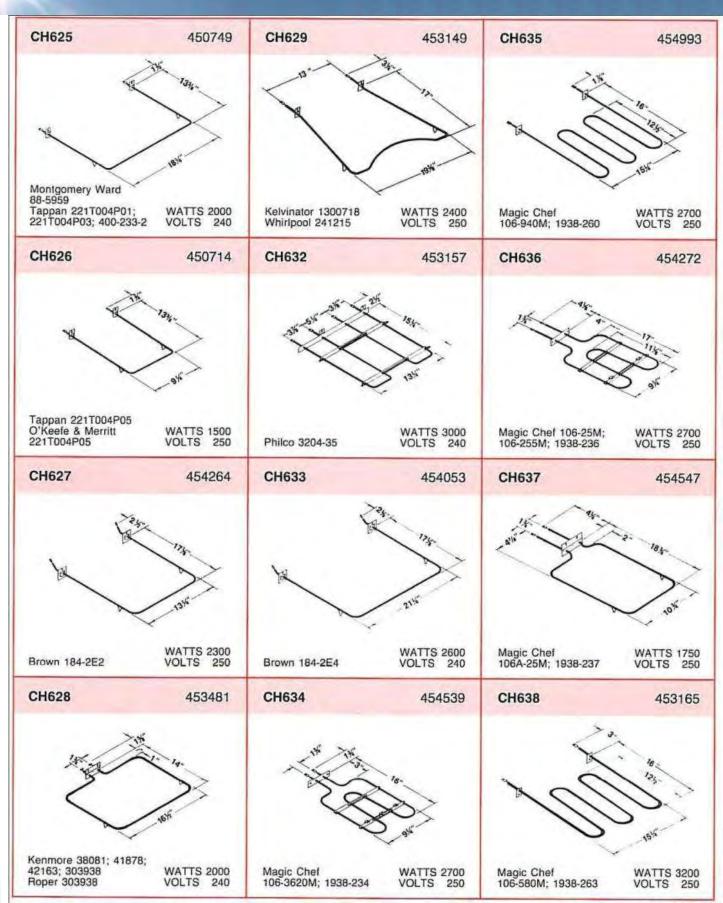

| 1545                    |



































































































































## C

## Water Heater Elements and Accessories



#### **Backer EHP**

4700 John Bragg Highway Murfreesboro, TN 37127 (615) 907-6900 http://www.backerehp.com



#### Screw-Plug Type

#### Type SG with gasket

Type SG elements are used as original equipment by all tank manufacturers. The elements are copper-sheathed, completely tinned to minimize galvanic action in glass-lined, galvanized or stone-lined tanks. Available in both high watt density and low watt density. Type AG-1 gasket is included.



#### Flange Type

#### Type FTG with gasket

Type FTG Water Heater Elements are designed for use with recessed square tank flanges having four mounting holes on 2½" bolt circles. Ava