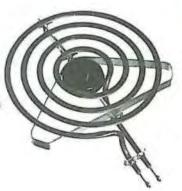

### Deluxe Plug-In Unit

### Type MP-MA

This unit is identical to, and replaces original equipment supplied by many range manufacturers.