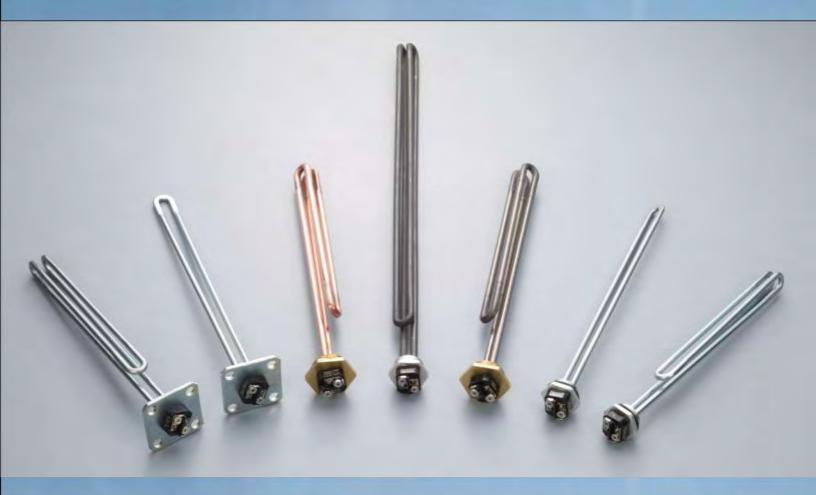

H2860 | 45482                                   |
| 326795             | Broil      | 029-873849-001 | CH987  | 45347                                   |
| 834679             | Bake       | 202-872865-001 | CH2865 | 45517                                   |
| 865940             | Bake       | 202-872892-001 | CH775  | 45598                                   |
| 865971             | Bake       | 202-874875-001 | CH4875 | 45673                                   |
| 866375             | Bake       | 202-874879-001 | CH4879 | 45800                                   |

#### WIZARD (DIXIE)

| 106120W | Broil | 029-873883-001 | CH602 | 454248 |
|---------|-------|----------------|-------|--------|
| -       | Bake  | 202-871803-003 | CH697 | 454803 |



### Cross Reference Water Heater Elements



### **Backer EHP**

4700 John Bragg Highway Murfreesboro, TN 37127 (615) 907-6900 http://www.backerehp.com



### Cross Reference **Water Heater Elements**

#### Type TG -21/2" Square Flange

| OEM<br>Part No.                                                                                                                        | Chromalox<br>OEM No.                                                                                                           | Watts                                                                                      | Chromalox<br>Replacement                                                                                                                                        |
|----------------------------------------------------------------------------------