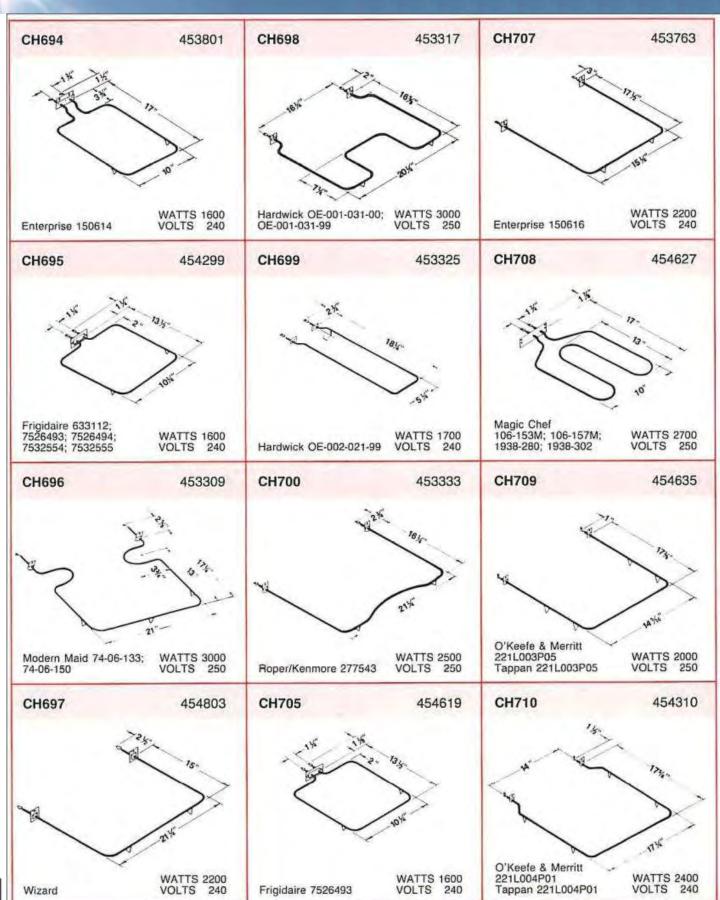

| 1545                    |



































































































































## C

## Water Heater Elements and Accessories



#### **Backer EHP**

4700 John Bragg Highway Murfreesboro, TN 37127 (615) 907-6900 http://www.backerehp.com



#### Screw-Plug Type

#### Type SG with gasket

Type SG elements are used as original equipment by all tank manufacturers. The elements are copper-sheathed, completely tinned to minimize galvanic action in glass-lined, galvanized or stone-lined tanks. Available in both high watt density and low watt density. Type AG-1 gasket is included.



#### Flange Type

#### Type FTG with gasket

Type FTG Water Heater Elements are designed for use with recessed square tank flanges having four mounting holes on 2½" bolt circles. Available in both hig