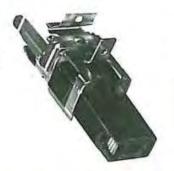

### Tappan Plug-In Block

### Type TRB

This is the original block assembly for TAPPAN Plug-In Range Surface Elements. A ¼" male spade terminal connector is built-in for quick connection.

| Cat. No. | Product Code No. |
|----------|------------------|
| TRB      | 403934           |