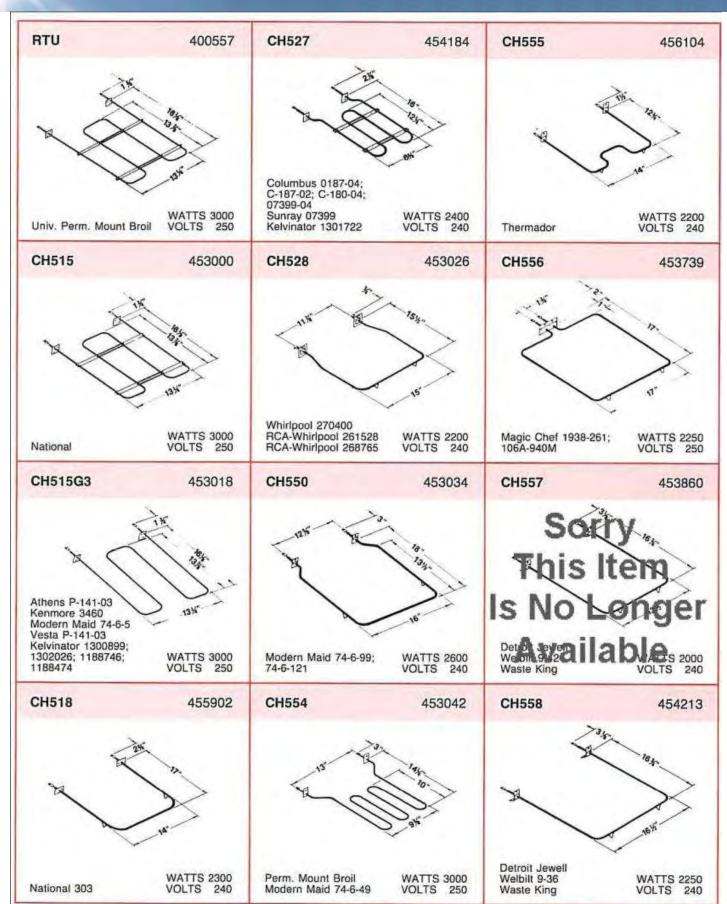

| 1545                    |



































































































































## C

## Water Heater Elements and Accessories



#### **Backer EHP**

4700 John Bragg Highway Murfreesboro, TN 37127 (615) 907-6900 http://www.backerehp.com



#### Screw-Plug Type

#### Type SG with gasket

Type SG elements are used as original equipment by all tank manufacturers. The elements are copper-sheathed, completely tinned to minimize galvanic action in glass-lined, galvanized or stone-lined tanks. Available in both high watt density and low watt density. Type AG-1 gasket is included.



#### Flange Type

#### Type FTG with gasket

Type FTG Water Heater Elements are designed for use with recessed square tank flanges having four mounting holes on 2½" bol