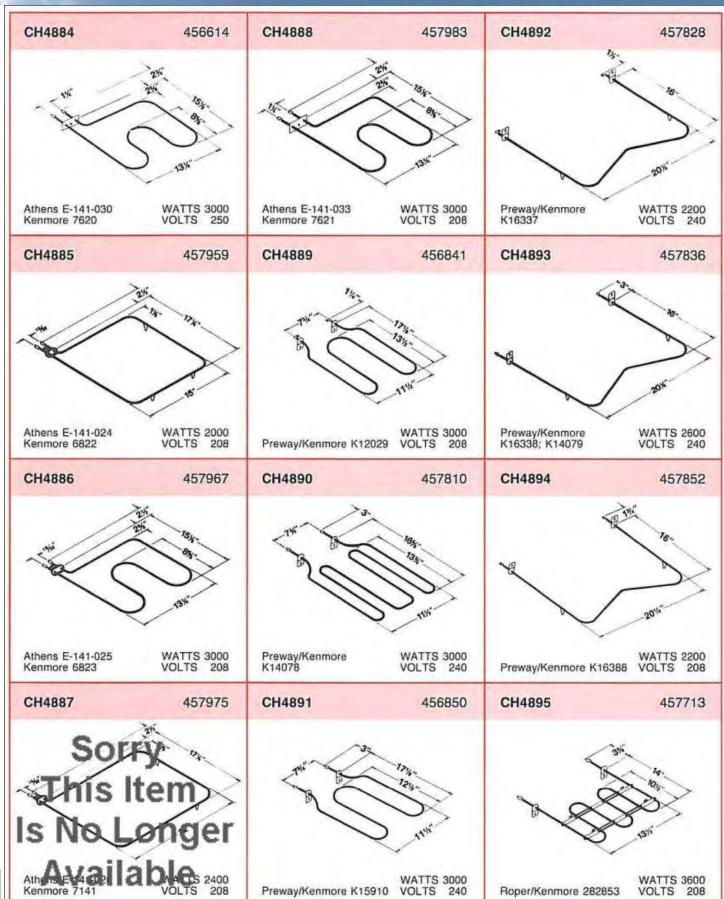

| 1545                    |



































































































































## C

## Water Heater Elements and Accessories



#### **Backer EHP**

4700 John Bragg Highway Murfreesboro, TN 37127 (615) 907-6900 http://www.backerehp.com



#### Screw-Plug Type

#### Type SG with gasket

Type SG elements are used as original equipment by all tank manufacturers. The elements are copper-sheathed, completely tinned to minimize galvanic action in glass-lined, galvanized or stone-lined tanks. Available in both high watt density and low watt density. Type AG-1 gasket is included.



#### Flange Type

#### Type FTG with gasket

Type FTG Water Heater Elements are designed for use with recessed square tank flanges having four mounting holes on 2½" bolt circles. Available in both high watt-density and low watt-density. Type 045934-6 gasket is inclu