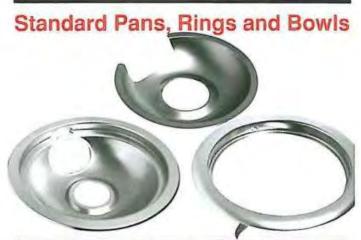

|      |             | Cat.  | Product | Code No. |
|------|-------------|-------|---------|----------|
| Part | Description | No.   | Boxed   | Bulk     |
| Ring | 6" · Small  | R6R   | 400231  | 401592   |
|      | 8" - Large  | R9R   | 400274  | 401605   |
| Pan  | 6" - Small  | 6SP-1 | 400370  | 401613   |
|      | 8" - Large  | 9SP-1 | 400389  | 401621   |
| Bowl | 6* - Small  | CPS   |         | 404179   |
|      | 8" - Large  | CPL   |         | 404187   |

### Direct Replacement Pans, Rings and Bowls

|      | Replaces  | Boxed    |        | Bulk     |        |
|------|-----------|----------|--------|----------|--------|
| Part | OEM No.   | Cat. No. | PCN    | Cat. No. | PCN    |
| Pan  | WB32X5045 | CH114    | 401656 | CH214    | 401664 |
|      | WB32X5036 | CH115    | 401672 | CH215    | 401680 |
| Ring | WB31X5013 | CH104    | 401699 | CH204    | 401701 |
|      | WB31X5014 | CH105    | 401710 | CH205    | 401728 |
| Bowl | WB31X5010 | CH101    | 401736 | CH201    | 401744 |
|      | WB31X5011 | CH102    | 401752 | CH202    | 401760 |
| Bowl | Q147221   | CH106    | 401779 | CH206    | 401787 |
|      | Q147223   | CH107    | 401795 | CH207    | 401808 |